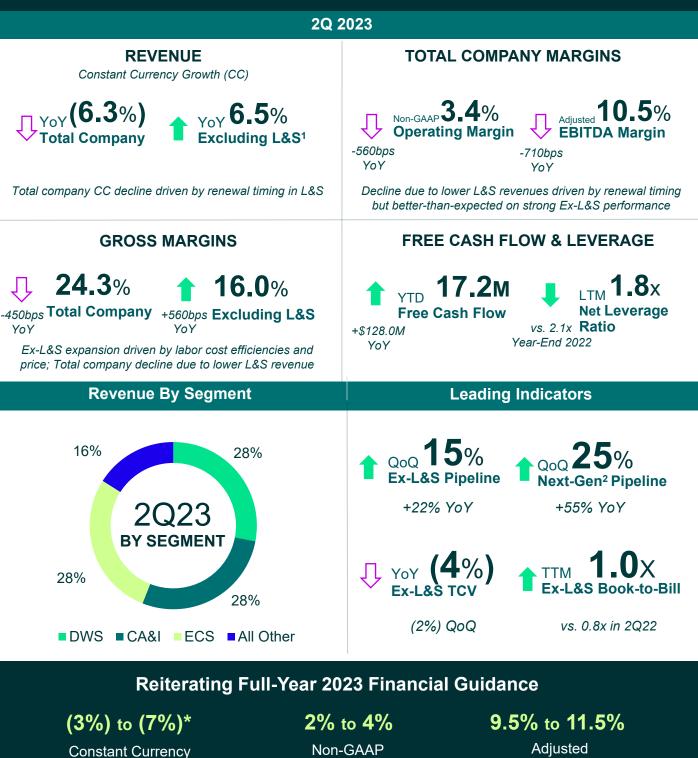

www.unisys.com

## UNISYS

EBITDA Margin

\*Revenue guidance assumes ~\$350M of License and Support ("L&S") revenue; excluding L&S, revenue expected to grow (1%) to 4% YoY Guidance as of August 1, 2023

Revenue YoY

**Operating Margin** 

 Ex-L&S revenue defined as total revenue less License & Support (L&S) revenue in Enterprise Computing Solutions segment
Next-Gen Solutions includes our Modern Workplace solutions within DWS, Digital Platforms and Applications (DP&A) solutions within CA&I, Specialized Services and Next-Gen Compute (SS&C) solutions within ECS, as well as Micro-Market Solutions (reported within All Other) Note: For full results and Non-GAAP reconciliations, and definitions, refer to the Unisys earnings release dated August 1, 2023