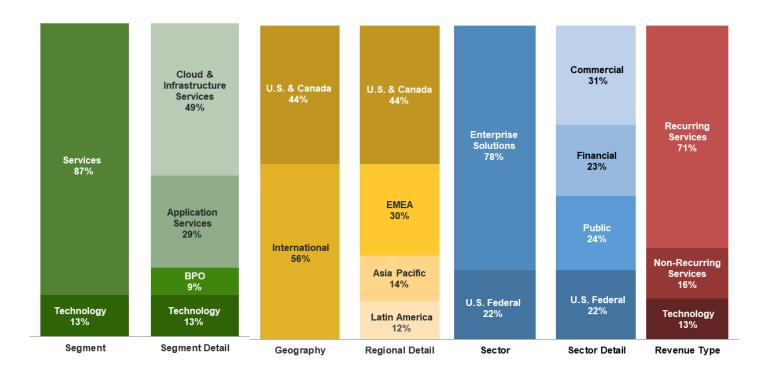

## **1Q18 Investor Relations Snapshot**

(\$ millions, except per share data)

|                                                                 | Three Months Ended March 31 |                                |                  |                                                                              |  |  |
|-----------------------------------------------------------------|-----------------------------|--------------------------------|------------------|------------------------------------------------------------------------------|--|--|
| Condensed Consolidated Statements of Income (Unaudited)         | 2018                        |                                | % Change         | 1Q18 Business Highlights                                                     |  |  |
| Revenue                                                         | 708.4                       | 664.5                          | 6.6%             |                                                                              |  |  |
| Cost of revenue                                                 | 507.2                       | 525.9                          | (3.6%)           |                                                                              |  |  |
| Selling, general and administrative                             | 90.9                        | 105.0                          | (13.4%)          | Total revenue increased 6.6%                                                 |  |  |
| Research and development                                        | 8.5                         | 11.8                           | (28.0%)          | year over year; non-GAAP                                                     |  |  |
| Operating profit (loss)                                         | 101.8                       | 21.8                           | 367.0%           | adjusted revenue declined 1.4%                                               |  |  |
| Interest expense                                                | 16.6                        | 5.7                            | 191.2%           | year over year                                                               |  |  |
| Other income (expense), net                                     | (22.6)                      | (32.9)                         | (31.3%)          |                                                                              |  |  |
| Income (loss) before income taxes                               | 62.6                        | (16.8)                         | NM               |                                                                              |  |  |
| Provision for income taxes                                      | 20.9                        | 12.9                           | 62.0%            |                                                                              |  |  |
| Consolidated net income (loss)                                  | 41.7                        | (29.7)                         | NM               | to 14.4%; non-GAAP operating profit <sup>(6)</sup> margin increased 60 basis |  |  |
| Net income attributable to non-controlling interests            | 1.1                         | 3.0                            | (63.3%)          | points year over year to 7.2%                                                |  |  |
| Net income (loss) attributable to Unisys Corporation            | 40.6                        | (32.7)                         | NM               | points year over year to 1.2%                                                |  |  |
| Earnings (loss) per common share (Diluted)                      | \$0.62                      | (\$0.65)                       | NM<br>45 40/     | Technology revenue grew 76.6%                                                |  |  |
| Diluted shares for per share computation (thousands)            | 72,943                      | 50,256                         | 45.1%            | year over year; non-GAAP                                                     |  |  |
| Condensed Consolidated Balance Sheets (Unaudited)               | March 31<br>2018            | Dec. 31<br>2017 <sup>(1)</sup> | % Change         | adjusted Technology revenue                                                  |  |  |
| Cook and each equivalents                                       | 656.4                       | 733.9                          | (10.6%)          | grew 9.7% year over year                                                     |  |  |
| Cash and cash equivalents Accounts and notes receivable, net    |                             | 503.3                          |                  | , ,                                                                          |  |  |
| Contract Assets                                                 | 492.5<br>46.4               | 0.0                            | (2.1%)<br>NM     | • Total Contract Value(" ("TCV")                                             |  |  |
| Inventories                                                     | 22.2                        | 26.1                           | (14.9%)          | and new business TCV were up                                                 |  |  |
| Prepaid expense and other current assets                        | 115.3                       | 126.2                          | (8.6%)           | 174% and 145% year over year,                                                |  |  |
| Total current assets                                            | 1,332.8                     | 1,389.5                        | (4.1%)           | respectively                                                                 |  |  |
| Properties, net                                                 | 136.9                       | 142.5                          | (3.9%)           |                                                                              |  |  |
| Outsourcing assets, net                                         | 213.4                       | 202.3                          | 5.5%             | oci vioco bacillog was ap 2070                                               |  |  |
| Marketable software, net                                        | 142.6                       | 138.3                          | 3.1%             | year over year and 10% sequentially, to \$4.7 billion, the                   |  |  |
| Prepaid postretirement assets                                   | 157.3                       | 148.3                          | 6.1%             | highest level since 4Q14                                                     |  |  |
| Deferred income taxes                                           | 116.0                       | 119.9                          | (3.3%)           | ingliest level silice 44 14                                                  |  |  |
| Goodwill                                                        | 181.0                       | 180.8                          | 0.1%             |                                                                              |  |  |
| Restricted cash                                                 | 26.6                        | 30.2                           | (11.9%)          |                                                                              |  |  |
| Other long-term assets                                          | 207.1                       | 190.6                          | 8.7%             |                                                                              |  |  |
| Total non-current assets                                        | 1,180.9                     | 1,152.9                        | 2.4%             |                                                                              |  |  |
| Total assets                                                    | 2,513.7                     | 2,542.4                        | (1.1%)           |                                                                              |  |  |
| Current maturities of long-term debt and notes payable          | 10.6                        | 10.8                           | (1.9%)           |                                                                              |  |  |
| Accounts payable                                                | 214.5                       | 241.8                          | (11.3%)          |                                                                              |  |  |
| Deferred revenue                                                | 324.8                       | 327.5                          | (0.8%)           |                                                                              |  |  |
| Other accrued liabilities                                       | 344.4                       | 391.5                          | (12.0%)          |                                                                              |  |  |
| Total current liabilities                                       | 894.3                       | 971.6                          | (8.0%)           |                                                                              |  |  |
| Long-term debt                                                  | 636.2                       | 633.9                          | 0.4%             |                                                                              |  |  |
| Long-term postretirement liabilities                            | 1,973.2                     | 2,004.4                        | (1.6%)           |                                                                              |  |  |
| Long-term deferred revenue                                      | 184.9                       | 159.0                          | 16.3%            |                                                                              |  |  |
| Other long-term liabilities                                     | 95.9                        | 100.0                          | (4.1%)           |                                                                              |  |  |
| Total non-current liabilities                                   | <b>2,890.2</b> (1,270.8)    | 2,897.3                        | (0.2%)           |                                                                              |  |  |
| Total deficit  Total liabilities and equity                     | <b>2,513.7</b>              | (1,326.5)<br><b>2,542.4</b>    | (4.2%)<br>(1.1%) |                                                                              |  |  |
| Total habilities and equity                                     | Three Mont                  |                                | (1.176)          |                                                                              |  |  |
| Condensed Consolidated Statements of Cash Flows (Unaudited)     | March                       |                                |                  |                                                                              |  |  |
|                                                                 | 2018                        | 2017 <sup>(1)</sup>            |                  |                                                                              |  |  |
| Net cash provided by (used for) operating activities            | (50.2)                      |                                |                  |                                                                              |  |  |
| Proceeds from/purchases of investments, net                     | 14.0                        |                                |                  |                                                                              |  |  |
| Investment in marketable software                               | (19.0)                      |                                |                  |                                                                              |  |  |
| Capital additions of properties                                 | (5.1)                       |                                |                  |                                                                              |  |  |
| Capital additions of outsourcing assets                         | (24.4)                      |                                |                  |                                                                              |  |  |
| Other                                                           | (0.4)                       |                                |                  | (1) Refer to the Company's definitions and                                   |  |  |
| Net cash used for investing activities                          | (34.9)                      |                                |                  | GAAP to Non-GAAP Reconciliations                                             |  |  |
| Payments of long-term debt                                      | (0.7)                       |                                |                  | included in the 2Q18 Earnings Release                                        |  |  |
| Other                                                           | (2.1)                       |                                |                  | (http://www.unisys.com/investor-                                             |  |  |
| Net cash provided by (used for) financing activities            | (2.8)                       |                                |                  | relations/financials-filings/quarterly-                                      |  |  |
| Effect of exchange rate changes on cash, cash equivalents &     |                             |                                |                  | financials) and Slides                                                       |  |  |
| restricted cash                                                 | 6.8                         |                                |                  | (http://www.unisys.com/investor-                                             |  |  |
| Increase (decrease) in cash, cash equivalents & restricted cash | (81.1)                      |                                |                  | relations/news-events/presentations-                                         |  |  |
| Cash, cash equivalents & restricted cash, beginning of period   | 764.1                       |                                |                  | webcasts).                                                                   |  |  |
| Cash, cash equivalents & restricted cash, end of period         | 683.0                       |                                |                  | woodata).                                                                    |  |  |
| (1) Certain amounts have been reclassified to conform with the  | e 1Q18 preser               | ntation                        |                  |                                                                              |  |  |