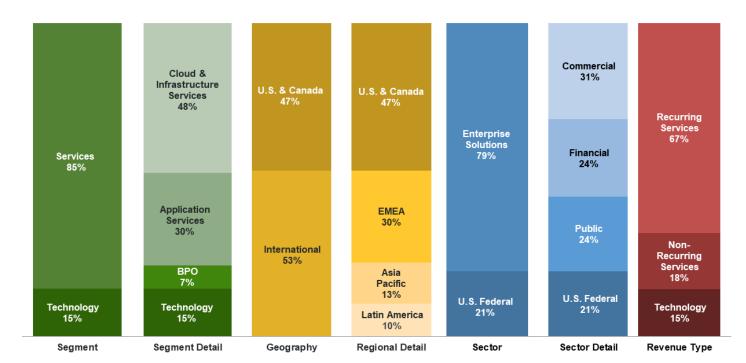

## FY & 4Q 2017 Investor Relations Snapshot

(\$ millions, except per share data)

|                                                                                                                                                                                                                                                                                                                                                                                                                                                                                                                                                                                                                                                                                                                                                                                                                                                                                                                                                                                                                                                                                                                                                                                                                                                                                                                                                                                                                                                                                                                                                                                                                                                                                                                                                                                                                                                                                                                                                                                                                                                                                                                                | Throa Man          | the Endod Dec           | cember 21             | Voer                                    | Ended Dece       | mher 31             |
|--------------------------------------------------------------------------------------------------------------------------------------------------------------------------------------------------------------------------------------------------------------------------------------------------------------------------------------------------------------------------------------------------------------------------------------------------------------------------------------------------------------------------------------------------------------------------------------------------------------------------------------------------------------------------------------------------------------------------------------------------------------------------------------------------------------------------------------------------------------------------------------------------------------------------------------------------------------------------------------------------------------------------------------------------------------------------------------------------------------------------------------------------------------------------------------------------------------------------------------------------------------------------------------------------------------------------------------------------------------------------------------------------------------------------------------------------------------------------------------------------------------------------------------------------------------------------------------------------------------------------------------------------------------------------------------------------------------------------------------------------------------------------------------------------------------------------------------------------------------------------------------------------------------------------------------------------------------------------------------------------------------------------------------------------------------------------------------------------------------------------------|--------------------|-------------------------|-----------------------|-----------------------------------------|------------------|---------------------|
| Condensed Consolidated Statements of Income (Unaudited)                                                                                                                                                                                                                                                                                                                                                                                                                                                                                                                                                                                                                                                                                                                                                                                                                                                                                                                                                                                                                                                                                                                                                                                                                                                                                                                                                                                                                                                                                                                                                                                                                                                                                                                                                                                                                                                                                                                                                                                                                                                                        | 2017               | ths Ended Dec<br>2016   | cember 31<br>% Change | 2017                                    | Ended Dece       | mber 31<br>% Change |
| Revenue                                                                                                                                                                                                                                                                                                                                                                                                                                                                                                                                                                                                                                                                                                                                                                                                                                                                                                                                                                                                                                                                                                                                                                                                                                                                                                                                                                                                                                                                                                                                                                                                                                                                                                                                                                                                                                                                                                                                                                                                                                                                                                                        | 744.8              | 721.7                   | 3.2%                  |                                         |                  | (2.8%)              |
| Cost of revenue                                                                                                                                                                                                                                                                                                                                                                                                                                                                                                                                                                                                                                                                                                                                                                                                                                                                                                                                                                                                                                                                                                                                                                                                                                                                                                                                                                                                                                                                                                                                                                                                                                                                                                                                                                                                                                                                                                                                                                                                                                                                                                                | 575.3              | 561.5                   | 2.5%                  | 2,263.5                                 | 2,262.1          | 0.1%                |
| Selling, general and administrative                                                                                                                                                                                                                                                                                                                                                                                                                                                                                                                                                                                                                                                                                                                                                                                                                                                                                                                                                                                                                                                                                                                                                                                                                                                                                                                                                                                                                                                                                                                                                                                                                                                                                                                                                                                                                                                                                                                                                                                                                                                                                            | 100.9              | 109.8                   | (8.1%)                | 426.5                                   | 455.6            | (6.4%)              |
| Research and development                                                                                                                                                                                                                                                                                                                                                                                                                                                                                                                                                                                                                                                                                                                                                                                                                                                                                                                                                                                                                                                                                                                                                                                                                                                                                                                                                                                                                                                                                                                                                                                                                                                                                                                                                                                                                                                                                                                                                                                                                                                                                                       | 9.5                | 14.9                    | (36.2%)               | 47.2                                    | 55.4             | (14.8%)             |
| Operating profit (loss)                                                                                                                                                                                                                                                                                                                                                                                                                                                                                                                                                                                                                                                                                                                                                                                                                                                                                                                                                                                                                                                                                                                                                                                                                                                                                                                                                                                                                                                                                                                                                                                                                                                                                                                                                                                                                                                                                                                                                                                                                                                                                                        | 59.1               | 35.5                    | 66.5%                 |                                         | 47.6             | (90.3%)             |
| Interest expense                                                                                                                                                                                                                                                                                                                                                                                                                                                                                                                                                                                                                                                                                                                                                                                                                                                                                                                                                                                                                                                                                                                                                                                                                                                                                                                                                                                                                                                                                                                                                                                                                                                                                                                                                                                                                                                                                                                                                                                                                                                                                                               | 16.4               | 7.5                     | 118.7%                | 52.8                                    | 27.4             | 92.7%               |
| Other income (expense), net                                                                                                                                                                                                                                                                                                                                                                                                                                                                                                                                                                                                                                                                                                                                                                                                                                                                                                                                                                                                                                                                                                                                                                                                                                                                                                                                                                                                                                                                                                                                                                                                                                                                                                                                                                                                                                                                                                                                                                                                                                                                                                    | (15.3)             | (3.4)                   | 350.0%                | (23.9)                                  | 0.3              | NM                  |
| Income (loss) before income taxes Provision for (benefit of) income taxes                                                                                                                                                                                                                                                                                                                                                                                                                                                                                                                                                                                                                                                                                                                                                                                                                                                                                                                                                                                                                                                                                                                                                                                                                                                                                                                                                                                                                                                                                                                                                                                                                                                                                                                                                                                                                                                                                                                                                                                                                                                      | <b>27.4</b> (27.1) | <b>24.6</b> 23.0        | 11.4%<br>NM           | <b>(72.1)</b> (5.5)                     | <b>20.5</b> 57.2 | NM<br>NM            |
| Consolidated net income (loss)                                                                                                                                                                                                                                                                                                                                                                                                                                                                                                                                                                                                                                                                                                                                                                                                                                                                                                                                                                                                                                                                                                                                                                                                                                                                                                                                                                                                                                                                                                                                                                                                                                                                                                                                                                                                                                                                                                                                                                                                                                                                                                 | 54.5               | 1.6                     | NM                    | (66.6)                                  | (36.7)           | 81.5%               |
| Net income (loss) attributable to non-controlling interests                                                                                                                                                                                                                                                                                                                                                                                                                                                                                                                                                                                                                                                                                                                                                                                                                                                                                                                                                                                                                                                                                                                                                                                                                                                                                                                                                                                                                                                                                                                                                                                                                                                                                                                                                                                                                                                                                                                                                                                                                                                                    | 4.0                | 2.8                     | 42.9%                 | (1.3)                                   | 11.0             | NM                  |
| Net income (loss) attributable to Unisys Corporation                                                                                                                                                                                                                                                                                                                                                                                                                                                                                                                                                                                                                                                                                                                                                                                                                                                                                                                                                                                                                                                                                                                                                                                                                                                                                                                                                                                                                                                                                                                                                                                                                                                                                                                                                                                                                                                                                                                                                                                                                                                                           | 50.5               | (1.2)                   | NM                    | (65.3)                                  | (47.7)           | 36.9%               |
| Earnings (loss) per common share (Diluted)                                                                                                                                                                                                                                                                                                                                                                                                                                                                                                                                                                                                                                                                                                                                                                                                                                                                                                                                                                                                                                                                                                                                                                                                                                                                                                                                                                                                                                                                                                                                                                                                                                                                                                                                                                                                                                                                                                                                                                                                                                                                                     | \$0.76             | \$(0.02)                | NM                    | (\$1.30)                                | (\$0.95)         | 36.8%               |
| Diluted shares for per share computation (thousands)                                                                                                                                                                                                                                                                                                                                                                                                                                                                                                                                                                                                                                                                                                                                                                                                                                                                                                                                                                                                                                                                                                                                                                                                                                                                                                                                                                                                                                                                                                                                                                                                                                                                                                                                                                                                                                                                                                                                                                                                                                                                           | 72,596             | 50,085                  | 44.9%                 | 50,409                                  | 50,060           | 0.7%                |
| Condensed Consolidated Balance Sheets (Unaudited)                                                                                                                                                                                                                                                                                                                                                                                                                                                                                                                                                                                                                                                                                                                                                                                                                                                                                                                                                                                                                                                                                                                                                                                                                                                                                                                                                                                                                                                                                                                                                                                                                                                                                                                                                                                                                                                                                                                                                                                                                                                                              | Decem              |                         | % Change              | EV/40 2                                 | 017 Business     | Highlights *        |
| ,                                                                                                                                                                                                                                                                                                                                                                                                                                                                                                                                                                                                                                                                                                                                                                                                                                                                                                                                                                                                                                                                                                                                                                                                                                                                                                                                                                                                                                                                                                                                                                                                                                                                                                                                                                                                                                                                                                                                                                                                                                                                                                                              | 2017               | 2016 <sup>(1)</sup>     |                       |                                         | UT/ Business     | riigriiigrits       |
| Cash and cash equivalents                                                                                                                                                                                                                                                                                                                                                                                                                                                                                                                                                                                                                                                                                                                                                                                                                                                                                                                                                                                                                                                                                                                                                                                                                                                                                                                                                                                                                                                                                                                                                                                                                                                                                                                                                                                                                                                                                                                                                                                                                                                                                                      | 733.9              | 370.6                   | 98.0%                 |                                         | Full Year 20     | 17                  |
| Accounts receivable, net                                                                                                                                                                                                                                                                                                                                                                                                                                                                                                                                                                                                                                                                                                                                                                                                                                                                                                                                                                                                                                                                                                                                                                                                                                                                                                                                                                                                                                                                                                                                                                                                                                                                                                                                                                                                                                                                                                                                                                                                                                                                                                       | 503.3              | 505.8                   | (0.5%)                |                                         |                  |                     |
| Inventories  Propoid expanse and other current assets                                                                                                                                                                                                                                                                                                                                                                                                                                                                                                                                                                                                                                                                                                                                                                                                                                                                                                                                                                                                                                                                                                                                                                                                                                                                                                                                                                                                                                                                                                                                                                                                                                                                                                                                                                                                                                                                                                                                                                                                                                                                          | 26.1<br>126.2      | 29.0<br>121.9           | (10.0%)<br>3.5%       | _,,,,,,,,,,,,,,,,,,,,,,,,,,,,,,,,,,,,,, | led or achieve   |                     |
| Prepaid expense and other current assets  Total current assets                                                                                                                                                                                                                                                                                                                                                                                                                                                                                                                                                                                                                                                                                                                                                                                                                                                                                                                                                                                                                                                                                                                                                                                                                                                                                                                                                                                                                                                                                                                                                                                                                                                                                                                                                                                                                                                                                                                                                                                                                                                                 | 1.389.5            | 121.9<br><b>1,027.3</b> | 3.5%<br>35.3%         | guidarii                                | ce on all guida  |                     |
| Properties, net                                                                                                                                                                                                                                                                                                                                                                                                                                                                                                                                                                                                                                                                                                                                                                                                                                                                                                                                                                                                                                                                                                                                                                                                                                                                                                                                                                                                                                                                                                                                                                                                                                                                                                                                                                                                                                                                                                                                                                                                                                                                                                                | 1,369.5            | 145.3                   | (1.9)%                | <ul> <li>Service</li> </ul>             | es backlog up    | 10.3% year          |
| Outsourcing assets, net                                                                                                                                                                                                                                                                                                                                                                                                                                                                                                                                                                                                                                                                                                                                                                                                                                                                                                                                                                                                                                                                                                                                                                                                                                                                                                                                                                                                                                                                                                                                                                                                                                                                                                                                                                                                                                                                                                                                                                                                                                                                                                        | 202.3              | 172.5                   | 17.3%                 | over ye                                 | ar to \$4.3 bill | ion, the highest    |
| Marketable software, net                                                                                                                                                                                                                                                                                                                                                                                                                                                                                                                                                                                                                                                                                                                                                                                                                                                                                                                                                                                                                                                                                                                                                                                                                                                                                                                                                                                                                                                                                                                                                                                                                                                                                                                                                                                                                                                                                                                                                                                                                                                                                                       | 138.3              | 137.0                   | 0.9%                  | level si                                | nce YE 2015      |                     |
| Prepaid postretirement assets                                                                                                                                                                                                                                                                                                                                                                                                                                                                                                                                                                                                                                                                                                                                                                                                                                                                                                                                                                                                                                                                                                                                                                                                                                                                                                                                                                                                                                                                                                                                                                                                                                                                                                                                                                                                                                                                                                                                                                                                                                                                                                  | 148.3              | 33.3                    | 345.3%                | <ul> <li>Total A</li> </ul>             | CV up 22% y      | ear over year;      |
| Deferred income taxes                                                                                                                                                                                                                                                                                                                                                                                                                                                                                                                                                                                                                                                                                                                                                                                                                                                                                                                                                                                                                                                                                                                                                                                                                                                                                                                                                                                                                                                                                                                                                                                                                                                                                                                                                                                                                                                                                                                                                                                                                                                                                                          | 119.9              | 146.1                   | (17.9%)               |                                         | CV up 8% ye      | ar over year        |
| Goodwill                                                                                                                                                                                                                                                                                                                                                                                                                                                                                                                                                                                                                                                                                                                                                                                                                                                                                                                                                                                                                                                                                                                                                                                                                                                                                                                                                                                                                                                                                                                                                                                                                                                                                                                                                                                                                                                                                                                                                                                                                                                                                                                       | 180.8              | 178.6                   | 1.2%                  | <ul> <li>Pensio</li> </ul>              | n deficit declir | ned \$390           |
| Restricted cash                                                                                                                                                                                                                                                                                                                                                                                                                                                                                                                                                                                                                                                                                                                                                                                                                                                                                                                                                                                                                                                                                                                                                                                                                                                                                                                                                                                                                                                                                                                                                                                                                                                                                                                                                                                                                                                                                                                                                                                                                                                                                                                | 30.2               | 30.5                    | (1.0%)                | million                                 | to end 2017 a    | at \$1.78 billion   |
| Other long-term assets                                                                                                                                                                                                                                                                                                                                                                                                                                                                                                                                                                                                                                                                                                                                                                                                                                                                                                                                                                                                                                                                                                                                                                                                                                                                                                                                                                                                                                                                                                                                                                                                                                                                                                                                                                                                                                                                                                                                                                                                                                                                                                         | 190.6              | 151.0                   | 26.2%                 |                                         |                  |                     |
| Total non-current assets                                                                                                                                                                                                                                                                                                                                                                                                                                                                                                                                                                                                                                                                                                                                                                                                                                                                                                                                                                                                                                                                                                                                                                                                                                                                                                                                                                                                                                                                                                                                                                                                                                                                                                                                                                                                                                                                                                                                                                                                                                                                                                       | 1,152.9            | 994.3                   | 16.0%                 |                                         | 4Q17             |                     |
| Total assets                                                                                                                                                                                                                                                                                                                                                                                                                                                                                                                                                                                                                                                                                                                                                                                                                                                                                                                                                                                                                                                                                                                                                                                                                                                                                                                                                                                                                                                                                                                                                                                                                                                                                                                                                                                                                                                                                                                                                                                                                                                                                                                   | 2,542.4            | 2,021.6                 | 25.8%                 | Total re                                | evenue of \$74   | E million           |
| Current maturities of long-term debt                                                                                                                                                                                                                                                                                                                                                                                                                                                                                                                                                                                                                                                                                                                                                                                                                                                                                                                                                                                                                                                                                                                                                                                                                                                                                                                                                                                                                                                                                                                                                                                                                                                                                                                                                                                                                                                                                                                                                                                                                                                                                           | 10.8               | 106.0                   | (89.8%)               |                                         | enting growth    |                     |
| Accounts payable Deferred revenue                                                                                                                                                                                                                                                                                                                                                                                                                                                                                                                                                                                                                                                                                                                                                                                                                                                                                                                                                                                                                                                                                                                                                                                                                                                                                                                                                                                                                                                                                                                                                                                                                                                                                                                                                                                                                                                                                                                                                                                                                                                                                              | 241.8<br>327.5     | 189.0<br>337.4          | 27.9%                 | over ye                                 |                  | 01 0.270 your       |
| Other accrued liabilities                                                                                                                                                                                                                                                                                                                                                                                                                                                                                                                                                                                                                                                                                                                                                                                                                                                                                                                                                                                                                                                                                                                                                                                                                                                                                                                                                                                                                                                                                                                                                                                                                                                                                                                                                                                                                                                                                                                                                                                                                                                                                                      | 327.5              | 349.2                   | (2.9%)<br>12.1%       | <ul> <li>Operation</li> </ul>           | ing cash flow    | of \$203 million,   |
| Total current liabilities                                                                                                                                                                                                                                                                                                                                                                                                                                                                                                                                                                                                                                                                                                                                                                                                                                                                                                                                                                                                                                                                                                                                                                                                                                                                                                                                                                                                                                                                                                                                                                                                                                                                                                                                                                                                                                                                                                                                                                                                                                                                                                      | 971.6              | 981.6                   | (1.0%)                | up \$88                                 | million relativ  | e to \$115          |
| Long-term debt                                                                                                                                                                                                                                                                                                                                                                                                                                                                                                                                                                                                                                                                                                                                                                                                                                                                                                                                                                                                                                                                                                                                                                                                                                                                                                                                                                                                                                                                                                                                                                                                                                                                                                                                                                                                                                                                                                                                                                                                                                                                                                                 | 633.9              | 194.0                   | 226.8%                |                                         | in prior-year o  |                     |
| Long-term postretirement liabilities                                                                                                                                                                                                                                                                                                                                                                                                                                                                                                                                                                                                                                                                                                                                                                                                                                                                                                                                                                                                                                                                                                                                                                                                                                                                                                                                                                                                                                                                                                                                                                                                                                                                                                                                                                                                                                                                                                                                                                                                                                                                                           | 2,004.4            | 2.292.6                 | (12.6)%               | <ul> <li>Adjuste</li> </ul>             | ed free cash fl  |                     |
| Long-term deferred revenue                                                                                                                                                                                                                                                                                                                                                                                                                                                                                                                                                                                                                                                                                                                                                                                                                                                                                                                                                                                                                                                                                                                                                                                                                                                                                                                                                                                                                                                                                                                                                                                                                                                                                                                                                                                                                                                                                                                                                                                                                                                                                                     | 159.0              | 117.6                   | 35.2%                 | million,                                | up \$89 millio   |                     |
| Other long-term liabilities                                                                                                                                                                                                                                                                                                                                                                                                                                                                                                                                                                                                                                                                                                                                                                                                                                                                                                                                                                                                                                                                                                                                                                                                                                                                                                                                                                                                                                                                                                                                                                                                                                                                                                                                                                                                                                                                                                                                                                                                                                                                                                    | 100.0              | 83.2                    | 20.2%                 | \$115 m                                 | illion in prior- | year quarter        |
| Total non-current liabilities                                                                                                                                                                                                                                                                                                                                                                                                                                                                                                                                                                                                                                                                                                                                                                                                                                                                                                                                                                                                                                                                                                                                                                                                                                                                                                                                                                                                                                                                                                                                                                                                                                                                                                                                                                                                                                                                                                                                                                                                                                                                                                  | 2,897.3            | 2,687.4                 | 7.8%                  |                                         |                  |                     |
| Total deficit                                                                                                                                                                                                                                                                                                                                                                                                                                                                                                                                                                                                                                                                                                                                                                                                                                                                                                                                                                                                                                                                                                                                                                                                                                                                                                                                                                                                                                                                                                                                                                                                                                                                                                                                                                                                                                                                                                                                                                                                                                                                                                                  | (1,326.5)          | (1,647.4)               | (19.5%)               |                                         |                  |                     |
| Total liabilities and equity                                                                                                                                                                                                                                                                                                                                                                                                                                                                                                                                                                                                                                                                                                                                                                                                                                                                                                                                                                                                                                                                                                                                                                                                                                                                                                                                                                                                                                                                                                                                                                                                                                                                                                                                                                                                                                                                                                                                                                                                                                                                                                   | 2,542.4            | 2,021.6                 | 25.8%                 | * For comple                            | ete results, dis | sclosures and       |
| Condensed Consolidated Statements of Cash Flows (Unaudited)                                                                                                                                                                                                                                                                                                                                                                                                                                                                                                                                                                                                                                                                                                                                                                                                                                                                                                                                                                                                                                                                                                                                                                                                                                                                                                                                                                                                                                                                                                                                                                                                                                                                                                                                                                                                                                                                                                                                                                                                                                                                    |                    | December 31             |                       | definitions, s                          | see the 4Q17     | Earnings            |
|                                                                                                                                                                                                                                                                                                                                                                                                                                                                                                                                                                                                                                                                                                                                                                                                                                                                                                                                                                                                                                                                                                                                                                                                                                                                                                                                                                                                                                                                                                                                                                                                                                                                                                                                                                                                                                                                                                                                                                                                                                                                                                                                | 2017               | 2016 (1)                |                       | Release (htt                            | p:/www.unisy     | s.com/investor-     |
| Net cash provided by (used for) operating activities                                                                                                                                                                                                                                                                                                                                                                                                                                                                                                                                                                                                                                                                                                                                                                                                                                                                                                                                                                                                                                                                                                                                                                                                                                                                                                                                                                                                                                                                                                                                                                                                                                                                                                                                                                                                                                                                                                                                                                                                                                                                           | 166.4              | 218.2                   |                       | relations/fina                          | ancials-filings/ | quarterly-          |
| Proceeds from/purchases of investments, net Investment in marketable software                                                                                                                                                                                                                                                                                                                                                                                                                                                                                                                                                                                                                                                                                                                                                                                                                                                                                                                                                                                                                                                                                                                                                                                                                                                                                                                                                                                                                                                                                                                                                                                                                                                                                                                                                                                                                                                                                                                                                                                                                                                  | 24.8<br>(64.4)     | (34.1)<br>(63.3)        |                       | financials) a                           | nd Slides        |                     |
| Capital additions of properties                                                                                                                                                                                                                                                                                                                                                                                                                                                                                                                                                                                                                                                                                                                                                                                                                                                                                                                                                                                                                                                                                                                                                                                                                                                                                                                                                                                                                                                                                                                                                                                                                                                                                                                                                                                                                                                                                                                                                                                                                                                                                                | (25.8)             | (32.5)                  |                       | (http://www.i                           | unisys.com/in    | vestor-             |
| Capital additions of properties  Capital additions of outsourcing assets                                                                                                                                                                                                                                                                                                                                                                                                                                                                                                                                                                                                                                                                                                                                                                                                                                                                                                                                                                                                                                                                                                                                                                                                                                                                                                                                                                                                                                                                                                                                                                                                                                                                                                                                                                                                                                                                                                                                                                                                                                                       | (86.3)             | (51.3)                  |                       |                                         | ws-events/pre    |                     |
| Other                                                                                                                                                                                                                                                                                                                                                                                                                                                                                                                                                                                                                                                                                                                                                                                                                                                                                                                                                                                                                                                                                                                                                                                                                                                                                                                                                                                                                                                                                                                                                                                                                                                                                                                                                                                                                                                                                                                                                                                                                                                                                                                          | (0.8)              | (0.9)                   |                       | webcasts)                               |                  |                     |
| Net cash used for investing activities                                                                                                                                                                                                                                                                                                                                                                                                                                                                                                                                                                                                                                                                                                                                                                                                                                                                                                                                                                                                                                                                                                                                                                                                                                                                                                                                                                                                                                                                                                                                                                                                                                                                                                                                                                                                                                                                                                                                                                                                                                                                                         | (152.5)            | (182.1)                 |                       |                                         |                  |                     |
| Proceeds from issuance of long-term debt                                                                                                                                                                                                                                                                                                                                                                                                                                                                                                                                                                                                                                                                                                                                                                                                                                                                                                                                                                                                                                                                                                                                                                                                                                                                                                                                                                                                                                                                                                                                                                                                                                                                                                                                                                                                                                                                                                                                                                                                                                                                                       | 452.9              | 213.5                   |                       |                                         |                  |                     |
| Payments for capped call transactions                                                                                                                                                                                                                                                                                                                                                                                                                                                                                                                                                                                                                                                                                                                                                                                                                                                                                                                                                                                                                                                                                                                                                                                                                                                                                                                                                                                                                                                                                                                                                                                                                                                                                                                                                                                                                                                                                                                                                                                                                                                                                          | 0.0                | (27.3)                  |                       |                                         |                  |                     |
| Issuance costs relating to long-term debt                                                                                                                                                                                                                                                                                                                                                                                                                                                                                                                                                                                                                                                                                                                                                                                                                                                                                                                                                                                                                                                                                                                                                                                                                                                                                                                                                                                                                                                                                                                                                                                                                                                                                                                                                                                                                                                                                                                                                                                                                                                                                      | (12.1)             | (7.3)                   |                       |                                         |                  |                     |
| Payments of long-term debt                                                                                                                                                                                                                                                                                                                                                                                                                                                                                                                                                                                                                                                                                                                                                                                                                                                                                                                                                                                                                                                                                                                                                                                                                                                                                                                                                                                                                                                                                                                                                                                                                                                                                                                                                                                                                                                                                                                                                                                                                                                                                                     | (107.5)            | (129.8)                 |                       |                                         |                  |                     |
| Net proceeds from short-term borrowing & financing fees                                                                                                                                                                                                                                                                                                                                                                                                                                                                                                                                                                                                                                                                                                                                                                                                                                                                                                                                                                                                                                                                                                                                                                                                                                                                                                                                                                                                                                                                                                                                                                                                                                                                                                                                                                                                                                                                                                                                                                                                                                                                        | (1.1)              | (65.8)                  |                       |                                         |                  |                     |
| Other                                                                                                                                                                                                                                                                                                                                                                                                                                                                                                                                                                                                                                                                                                                                                                                                                                                                                                                                                                                                                                                                                                                                                                                                                                                                                                                                                                                                                                                                                                                                                                                                                                                                                                                                                                                                                                                                                                                                                                                                                                                                                                                          | (2.3)              | (0.4)                   |                       |                                         |                  |                     |
| Net cash provided by (used for) financing activities                                                                                                                                                                                                                                                                                                                                                                                                                                                                                                                                                                                                                                                                                                                                                                                                                                                                                                                                                                                                                                                                                                                                                                                                                                                                                                                                                                                                                                                                                                                                                                                                                                                                                                                                                                                                                                                                                                                                                                                                                                                                           | 329.9              | (17.1)                  |                       |                                         |                  |                     |
| Effect of exchange rate changes on cash, cash equivalents & restricted cash                                                                                                                                                                                                                                                                                                                                                                                                                                                                                                                                                                                                                                                                                                                                                                                                                                                                                                                                                                                                                                                                                                                                                                                                                                                                                                                                                                                                                                                                                                                                                                                                                                                                                                                                                                                                                                                                                                                                                                                                                                                    | 19.2               | (14.7)                  |                       |                                         |                  |                     |
| Increase in cash, cash equivalents & restricted cash                                                                                                                                                                                                                                                                                                                                                                                                                                                                                                                                                                                                                                                                                                                                                                                                                                                                                                                                                                                                                                                                                                                                                                                                                                                                                                                                                                                                                                                                                                                                                                                                                                                                                                                                                                                                                                                                                                                                                                                                                                                                           | 363.0              | 4.3                     |                       |                                         |                  |                     |
| Cash, cash equivalents & restricted cash, beginning of period                                                                                                                                                                                                                                                                                                                                                                                                                                                                                                                                                                                                                                                                                                                                                                                                                                                                                                                                                                                                                                                                                                                                                                                                                                                                                                                                                                                                                                                                                                                                                                                                                                                                                                                                                                                                                                                                                                                                                                                                                                                                  | 401.1              | 396.8                   |                       |                                         |                  |                     |
| Cash, cash equivalents & restricted cash, beginning of period                                                                                                                                                                                                                                                                                                                                                                                                                                                                                                                                                                                                                                                                                                                                                                                                                                                                                                                                                                                                                                                                                                                                                                                                                                                                                                                                                                                                                                                                                                                                                                                                                                                                                                                                                                                                                                                                                                                                                                                                                                                                  | 764.1              | 401.1                   |                       |                                         |                  |                     |
| (1) Certain amounts have been reclassified to conform                                                                                                                                                                                                                                                                                                                                                                                                                                                                                                                                                                                                                                                                                                                                                                                                                                                                                                                                                                                                                                                                                                                                                                                                                                                                                                                                                                                                                                                                                                                                                                                                                                                                                                                                                                                                                                                                                                                                                                                                                                                                          |                    |                         |                       |                                         |                  |                     |
| The state of the s |                    |                         |                       |                                         |                  |                     |