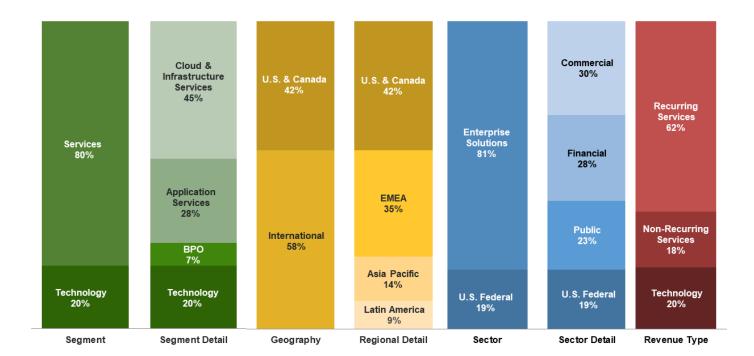

## FY & 4Q 2017 Investor Relations Snapshot

(\$ millions, except per share data)

|                                                                                                                                                                                                                                                                                                                                                                                                                                                                                                                                                                                                                                                                                                                                                                                                                                                                                                                                                                                                                                                                                                                                                                                                                                                                                                                                                                                                                                                                                                                                                                                                                                                                                                                                                                                                                                                                                                                                                                                                                                                                                                                                | Throa Man          | the Endod Dec           | cember 21             | Voer                                    | Ended Dece       | mher 31             |
|--------------------------------------------------------------------------------------------------------------------------------------------------------------------------------------------------------------------------------------------------------------------------------------------------------------------------------------------------------------------------------------------------------------------------------------------------------------------------------------------------------------------------------------------------------------------------------------------------------------------------------------------------------------------------------------------------------------------------------------------------------------------------------------------------------------------------------------------------------------------------------------------------------------------------------------------------------------------------------------------------------------------------------------------------------------------------------------------------------------------------------------------------------------------------------------------------------------------------------------------------------------------------------------------------------------------------------------------------------------------------------------------------------------------------------------------------------------------------------------------------------------------------------------------------------------------------------------------------------------------------------------------------------------------------------------------------------------------------------------------------------------------------------------------------------------------------------------------------------------------------------------------------------------------------------------------------------------------------------------------------------------------------------------------------------------------------------------------------------------------------------|--------------------|-------------------------|-----------------------|-----------------------------------------|------------------|---------------------|
| Condensed Consolidated Statements of Income (Unaudited)                                                                                                                                                                                                                                                                                                                                                                                                                                                                                                                                                                                                                                                                                                                                                                                                                                                                                                                                                                                                                                                                                                                                                                                                                                                                                                                                                                                                                                                                                                                                                                                                                                                                                                                                                                                                                                                                                                                                                                                                                                                                        | 2017               | ths Ended Dec<br>2016   | cember 31<br>% Change | 2017                                    | Ended Dece       | mber 31<br>% Change |
| Revenue                                                                                                                                                                                                                                                                                                                                                                                                                                                                                                                                                                                                                                                                                                                                                                                                                                                                                                                                                                                                                                                                                                                                                                                                                                                                                                                                                                                                                                                                                                                                                                                                                                                                                                                                                                                                                                                                                                                                                                                                                                                                                                                        | 744.8              | 721.7                   | 3.2%                  |                                         |                  | (2.8%)              |
| Cost of revenue                                                                                                                                                                                                                                                                                                                                                                                                                                                                                                                                                                                                                                                                                                                                                                                                                                                                                                                                                                                                                                                                                                                                                                                                                                                                                                                                                                                                                                                                                                                                                                                                                                                                                                                                                                                                                                                                                                                                                                                                                                                                                                                | 575.3              | 561.5                   | 2.5%                  | 2,263.5                                 | 2,262.1          | 0.1%                |
| Selling, general and administrative                                                                                                                                                                                                                                                                                                                                                                                                                                                                                                                                                                                                                                                                                                                                                                                                                                                                                                                                                                                                                                                                                                                                                                                                                                                                                                                                                                                                                                                                                                                                                                                                                                                                                                                                                                                                                                                                                                                                                                                                                                                                                            | 100.9              | 109.8                   | (8.1%)                | 426.5                                   | 455.6            | (6.4%)              |
| Research and development                                                                                                                                                                                                                                                                                                                                                                                                                                                                                                                                                                                                                                                                                                                                                                                                                                                                                                                                                                                                                                                                                                                                                                                                                                                                                                                                                                                                                                                                                                                                                                                                                                                                                                                                                                                                                                                                                                                                                                                                                                                                                                       | 9.5                | 14.9                    | (36.2%)               | 47.2                                    | 55.4             | (14.8%)             |
| Operating profit (loss)                                                                                                                                                                                                                                                                                                                                                                                                                                                                                                                                                                                                                                                                                                                                                                                                                                                                                                                                                                                                                                                                                                                                                                                                                                                                                                                                                                                                                                                                                                                                                                                                                                                                                                                                                                                                                                                                                                                                                                                                                                                                                                        | 59.1               | 35.5                    | 66.5%                 |                                         | 47.6             | (90.3%)             |
| Interest expense                                                                                                                                                                                                                                                                                                                                                                                                                                                                                                                                                                                                                                                                                                                                                                                                                                                                                                                                                                                                                                                                                                                                                                                                                                                                                                                                                                                                                                                                                                                                                                                                                                                                                                                                                                                                                                                                                                                                                                                                                                                                                                               | 16.4               | 7.5                     | 118.7%                | 52.8                                    | 27.4             | 92.7%               |
| Other income (expense), net                                                                                                                                                                                                                                                                                                                                                                                                                                                                                                                                                                                                                                                                                                                                                                                                                                                                                                                                                                                                                                                                                                                                                                                                                                                                                                                                                                                                                                                                                                                                                                                                                                                                                                                                                                                                                                                                                                                                                                                                                                                                                                    | (15.3)             | (3.4)                   | 350.0%                | (23.9)                                  | 0.3              | NM                  |
| Income (loss) before income taxes Provision for (benefit of) income taxes                                                                                                                                                                                                                                                                                                                                                                                                                                                                                                                                                                                                                                                                                                                                                                                                                                                                                                                                                                                                                                                                                                                                                                                                                                                                                                                                                                                                                                                                                                                                                                                                                                                                                                                                                                                                                                                                                                                                                                                                                                                      | <b>27.4</b> (27.1) | <b>24.6</b> 23.0        | 11.4%<br>NM           | <b>(72.1)</b> (5.5)                     | <b>20.5</b> 57.2 | NM<br>NM            |
| Consolidated net income (loss)                                                                                                                                                                                                                                                                                                                                                                                                                                                                                                                                                                                                                                                                                                                                                                                                                                                                                                                                                                                                                                                                                                                                                                                                                                                                                                                                                                                                                                                                                                                                                                                                                                                                                                                                                                                                                                                                                                                                                                                                                                                                                                 | 54.5               | 1.6                     | NM                    | (66.6)                                  | (36.7)           | 81.5%               |
| Net income (loss) attributable to non-controlling interests                                                                                                                                                                                                                                                                                                                                                                                                                                                                                                                                                                                                                                                                                                                                                                                                                                                                                                                                                                                                                                                                                                                                                                                                                                                                                                                                                                                                                                                                                                                                                                                                                                                                                                                                                                                                                                                                                                                                                                                                                                                                    | 4.0                | 2.8                     | 42.9%                 | (1.3)                                   | 11.0             | NM                  |
| Net income (loss) attributable to Unisys Corporation                                                                                                                                                                                                                                                                                                                                                                                                                                                                                                                                                                                                                                                                                                                                                                                                                                                                                                                                                                                                                                                                                                                                                                                                                                                                                                                                                                                                                                                                                                                                                                                                                                                                                                                                                                                                                                                                                                                                                                                                                                                                           | 50.5               | (1.2)                   | NM                    | (65.3)                                  | (47.7)           | 36.9%               |
| Earnings (loss) per common share (Diluted)                                                                                                                                                                                                                                                                                                                                                                                                                                                                                                                                                                                                                                                                                                                                                                                                                                                                                                                                                                                                                                                                                                                                                                                                                                                                                                                                                                                                                                                                                                                                                                                                                                                                                                                                                                                                                                                                                                                                                                                                                                                                                     | \$0.76             | \$(0.02)                | NM                    | (\$1.30)                                | (\$0.95)         | 36.8%               |
| Diluted shares for per share computation (thousands)                                                                                                                                                                                                                                                                                                                                                                                                                                                                                                                                                                                                                                                                                                                                                                                                                                                                                                                                                                                                                                                                                                                                                                                                                                                                                                                                                                                                                                                                                                                                                                                                                                                                                                                                                                                                                                                                                                                                                                                                                                                                           | 72,596             | 50,085                  | 44.9%                 | 50,409                                  | 50,060           | 0.7%                |
| Condensed Consolidated Balance Sheets (Unaudited)                                                                                                                                                                                                                                                                                                                                                                                                                                                                                                                                                                                                                                                                                                                                                                                                                                                                                                                                                                                                                                                                                                                                                                                                                                                                                                                                                                                                                                                                                                                                                                                                                                                                                                                                                                                                                                                                                                                                                                                                                                                                              | Decem              |                         | % Change              | EV/40 2                                 | 017 Business     | Highlights *        |
| ,                                                                                                                                                                                                                                                                                                                                                                                                                                                                                                                                                                                                                                                                                                                                                                                                                                                                                                                                                                                                                                                                                                                                                                                                                                                                                                                                                                                                                                                                                                                                                                                                                                                                                                                                                                                                                                                                                                                                                                                                                                                                                                                              | 2017               | 2016 <sup>(1)</sup>     |                       |                                         | UT/ Business     | riigriiigrits       |
| Cash and cash equivalents                                                                                                                                                                                                                                                                                                                                                                                                                                                                                                                                                                                                                                                                                                                                                                                                                                                                                                                                                                                                                                                                                                                                                                                                                                                                                                                                                                                                                                                                                                                                                                                                                                                                                                                                                                                                                                                                                                                                                                                                                                                                                                      | 733.9              | 370.6                   | 98.0%                 |                                         | Full Year 20     | 17                  |
| Accounts receivable, net                                                                                                                                                                                                                                                                                                                                                                                                                                                                                                                                                                                                                                                                                                                                                                                                                                                                                                                                                                                                                                                                                                                                                                                                                                                                                                                                                                                                                                                                                                                                                                                                                                                                                                                                                                                                                                                                                                                                                                                                                                                                                                       | 503.3              | 505.8                   | (0.5%)                |                                         |                  |                     |
| Inventories  Propoid expanse and other current assets                                                                                                                                                                                                                                                                                                                                                                                                                                                                                                                                                                                                                                                                                                                                                                                                                                                                                                                                                                                                                                                                                                                                                                                                                                                                                                                                                                                                                                                                                                                                                                                                                                                                                                                                                                                                                                                                                                                                                                                                                                                                          | 26.1<br>126.2      | 29.0<br>121.9           | (10.0%)<br>3.5%       | _,,,,,,,,,,,,,,,,,,,,,,,,,,,,,,,,,,,,,, | led or achieve   |                     |
| Prepaid expense and other current assets  Total current assets                                                                                                                                                                                                                                                                                                                                                                                                                                                                                                                                                                                                                                                                                                                                                                                                                                                                                                                                                                                                                                                                                                                                                                                                                                                                                                                                                                                                                                                                                                                                                                                                                                                                                                                                                                                                                                                                                                                                                                                                                                                                 | 1.389.5            | 121.9<br><b>1,027.3</b> | 3.5%<br>35.3%         | guidarii                                | ce on all guida  |                     |
| Properties, net                                                                                                                                                                                                                                                                                                                                                                                                                                                                                                                                                                                                                                                                                                                                                                                                                                                                                                                                                                                                                                                                                                                                                                                                                                                                                                                                                                                                                                                                                                                                                                                                                                                                                                                                                                                                                                                                                                                                                                                                                                                                                                                | 1,369.5            | 145.3                   | (1.9)%                | <ul> <li>Service</li> </ul>             | es backlog up    | 10.3% year          |
| Outsourcing assets, net                                                                                                                                                                                                                                                                                                                                                                                                                                                                                                                                                                                                                                                                                                                                                                                                                                                                                                                                                                                                                                                                                                                                                                                                                                                                                                                                                                                                                                                                                                                                                                                                                                                                                                                                                                                                                                                                                                                                                                                                                                                                                                        | 202.3              | 172.5                   | 17.3%                 | over ye                                 | ar to \$4.3 bill | ion, the highest    |
| Marketable software, net                                                                                                                                                                                                                                                                                                                                                                                                                                                                                                                                                                                                                                                                                                                                                                                                                                                                                                                                                                                                                                                                                                                                                                                                                                                                                                                                                                                                                                                                                                                                                                                                                                                                                                                                                                                                                                                                                                                                                                                                                                                                                                       | 138.3              | 137.0                   | 0.9%                  | level si                                | nce YE 2015      |                     |
| Prepaid postretirement assets                                                                                                                                                                                                                                                                                                                                                                                                                                                                                                                                                                                                                                                                                                                                                                                                                                                                                                                                                                                                                                                                                                                                                                                                                                                                                                                                                                                                                                                                                                                                                                                                                                                                                                                                                                                                                                                                                                                                                                                                                                                                                                  | 148.3              | 33.3                    | 345.3%                | <ul> <li>Total A</li> </ul>             | CV up 22% y      | ear over year;      |
| Deferred income taxes                                                                                                                                                                                                                                                                                                                                                                                                                                                                                                                                                                                                                                                                                                                                                                                                                                                                                                                                                                                                                                                                                                                                                                                                                                                                                                                                                                                                                                                                                                                                                                                                                                                                                                                                                                                                                                                                                                                                                                                                                                                                                                          | 119.9              | 146.1                   | (17.9%)               |                                         | CV up 8% ye      | ar over year        |
| Goodwill                                                                                                                                                                                                                                                                                                                                                                                                                                                                                                                                                                                                                                                                                                                                                                                                                                                                                                                                                                                                                                                                                                                                                                                                                                                                                                                                                                                                                                                                                                                                                                                                                                                                                                                                                                                                                                                                                                                                                                                                                                                                                                                       | 180.8              | 178.6                   | 1.2%                  | <ul> <li>Pensio</li> </ul>              | n deficit declir | ned \$390           |
| Restricted cash                                                                                                                                                                                                                                                                                                                                                                                                                                                                                                                                                                                                                                                                                                                                                                                                                                                                                                                                                                                                                                                                                                                                                                                                                                                                                                                                                                                                                                                                                                                                                                                                                                                                                                                                                                                                                                                                                                                                                                                                                                                                                                                | 30.2               | 30.5                    | (1.0%)                | million                                 | to end 2017 a    | at \$1.78 billion   |
| Other long-term assets                                                                                                                                                                                                                                                                                                                                                                                                                                                                                                                                                                                                                                                                                                                                                                                                                                                                                                                                                                                                                                                                                                                                                                                                                                                                                                                                                                                                                                                                                                                                                                                                                                                                                                                                                                                                                                                                                                                                                                                                                                                                                                         | 190.6              | 151.0                   | 26.2%                 |                                         |                  |                     |
| Total non-current assets                                                                                                                                                                                                                                                                                                                                                                                                                                                                                                                                                                                                                                                                                                                                                                                                                                                                                                                                                                                                                                                                                                                                                                                                                                                                                                                                                                                                                                                                                                                                                                                                                                                                                                                                                                                                                                                                                                                                                                                                                                                                                                       | 1,152.9            | 994.3                   | 16.0%                 |                                         | 4Q17             |                     |
| Total assets                                                                                                                                                                                                                                                                                                                                                                                                                                                                                                                                                                                                                                                                                                                                                                                                                                                                                                                                                                                                                                                                                                                                                                                                                                                                                                                                                                                                                                                                                                                                                                                                                                                                                                                                                                                                                                                                                                                                                                                                                                                                                                                   | 2,542.4            | 2,021.6                 | 25.8%                 | Total re                                | evenue of \$74   | E million           |
| Current maturities of long-term debt                                                                                                                                                                                                                                                                                                                                                                                                                                                                                                                                                                                                                                                                                                                                                                                                                                                                                                                                                                                                                                                                                                                                                                                                                                                                                                                                                                                                                                                                                                                                                                                                                                                                                                                                                                                                                                                                                                                                                                                                                                                                                           | 10.8               | 106.0                   | (89.8%)               |                                         | enting growth    |                     |
| Accounts payable Deferred revenue                                                                                                                                                                                                                                                                                                                                                                                                                                                                                                                                                                                                                                                                                                                                                                                                                                                                                                                                                                                                                                                                                                                                                                                                                                                                                                                                                                                                                                                                                                                                                                                                                                                                                                                                                                                                                                                                                                                                                                                                                                                                                              | 241.8<br>327.5     | 189.0<br>337.4          | 27.9%                 | over ye                                 |                  | 01 0.270 your       |
| Other accrued liabilities                                                                                                                                                                                                                                                                                                                                                                                                                                                                                                                                                                                                                                                                                                                                                                                                                                                                                                                                                                                                                                                                                                                                                                                                                                                                                                                                                                                                                                                                                                                                                                                                                                                                                                                                                                                                                                                                                                                                                                                                                                                                                                      | 327.5              | 349.2                   | (2.9%)<br>12.1%       | <ul> <li>Operation</li> </ul>           | ing cash flow    | of \$203 million,   |
| Total current liabilities                                                                                                                                                                                                                                                                                                                                                                                                                                                                                                                                                                                                                                                                                                                                                                                                                                                                                                                                                                                                                                                                                                                                                                                                                                                                                                                                                                                                                                                                                                                                                                                                                                                                                                                                                                                                                                                                                                                                                                                                                                                                                                      | 971.6              | 981.6                   | (1.0%)                | up \$88                                 | million relativ  | e to \$115          |
| Long-term debt                                                                                                                                                                                                                                                                                                                                                                                                                                                                                                                                                                                                                                                                                                                                                                                                                                                                                                                                                                                                                                                                                                                                                                                                                                                                                                                                                                                                                                                                                                                                                                                                                                                                                                                                                                                                                                                                                                                                                                                                                                                                                                                 | 633.9              | 194.0                   | 226.8%                |                                         | in prior-year o  |                     |
| Long-term postretirement liabilities                                                                                                                                                                                                                                                                                                                                                                                                                                                                                                                                                                                                                                                                                                                                                                                                                                                                                                                                                                                                                                                                                                                                                                                                                                                                                                                                                                                                                                                                                                                                                                                                                                                                                                                                                                                                                                                                                                                                                                                                                                                                                           | 2,004.4            | 2.292.6                 | (12.6)%               | <ul> <li>Adjuste</li> </ul>             | ed free cash fl  |                     |
| Long-term deferred revenue                                                                                                                                                                                                                                                                                                                                                                                                                                                                                                                                                                                                                                                                                                                                                                                                                                                                                                                                                                                                                                                                                                                                                                                                                                                                                                                                                                                                                                                                                                                                                                                                                                                                                                                                                                                                                                                                                                                                                                                                                                                                                                     | 159.0              | 117.6                   | 35.2%                 | million,                                | up \$89 millio   |                     |
| Other long-term liabilities                                                                                                                                                                                                                                                                                                                                                                                                                                                                                                                                                                                                                                                                                                                                                                                                                                                                                                                                                                                                                                                                                                                                                                                                                                                                                                                                                                                                                                                                                                                                                                                                                                                                                                                                                                                                                                                                                                                                                                                                                                                                                                    | 100.0              | 83.2                    | 20.2%                 | \$115 m                                 | illion in prior- | year quarter        |
| Total non-current liabilities                                                                                                                                                                                                                                                                                                                                                                                                                                                                                                                                                                                                                                                                                                                                                                                                                                                                                                                                                                                                                                                                                                                                                                                                                                                                                                                                                                                                                                                                                                                                                                                                                                                                                                                                                                                                                                                                                                                                                                                                                                                                                                  | 2,897.3            | 2,687.4                 | 7.8%                  |                                         |                  |                     |
| Total deficit                                                                                                                                                                                                                                                                                                                                                                                                                                                                                                                                                                                                                                                                                                                                                                                                                                                                                                                                                                                                                                                                                                                                                                                                                                                                                                                                                                                                                                                                                                                                                                                                                                                                                                                                                                                                                                                                                                                                                                                                                                                                                                                  | (1,326.5)          | (1,647.4)               | (19.5%)               |                                         |                  |                     |
| Total liabilities and equity                                                                                                                                                                                                                                                                                                                                                                                                                                                                                                                                                                                                                                                                                                                                                                                                                                                                                                                                                                                                                                                                                                                                                                                                                                                                                                                                                                                                                                                                                                                                                                                                                                                                                                                                                                                                                                                                                                                                                                                                                                                                                                   | 2,542.4            | 2,021.6                 | 25.8%                 | * For comple                            | ete results, dis | sclosures and       |
| Condensed Consolidated Statements of Cash Flows (Unaudited)                                                                                                                                                                                                                                                                                                                                                                                                                                                                                                                                                                                                                                                                                                                                                                                                                                                                                                                                                                                                                                                                                                                                                                                                                                                                                                                                                                                                                                                                                                                                                                                                                                                                                                                                                                                                                                                                                                                                                                                                                                                                    |                    | December 31             |                       | definitions, s                          | see the 4Q17     | Earnings            |
|                                                                                                                                                                                                                                                                                                                                                                                                                                                                                                                                                                                                                                                                                                                                                                                                                                                                                                                                                                                                                                                                                                                                                                                                                                                                                                                                                                                                                                                                                                                                                                                                                                                                                                                                                                                                                                                                                                                                                                                                                                                                                                                                | 2017               | 2016 (1)                |                       | Release (htt                            | p:/www.unisy     | s.com/investor-     |
| Net cash provided by (used for) operating activities                                                                                                                                                                                                                                                                                                                                                                                                                                                                                                                                                                                                                                                                                                                                                                                                                                                                                                                                                                                                                                                                                                                                                                                                                                                                                                                                                                                                                                                                                                                                                                                                                                                                                                                                                                                                                                                                                                                                                                                                                                                                           | 166.4              | 218.2                   |                       | relations/fina                          | ancials-filings/ | quarterly-          |
| Proceeds from/purchases of investments, net Investment in marketable software                                                                                                                                                                                                                                                                                                                                                                                                                                                                                                                                                                                                                                                                                                                                                                                                                                                                                                                                                                                                                                                                                                                                                                                                                                                                                                                                                                                                                                                                                                                                                                                                                                                                                                                                                                                                                                                                                                                                                                                                                                                  | 24.8<br>(64.4)     | (34.1)<br>(63.3)        |                       | financials) a                           | nd Slides        |                     |
| Capital additions of properties                                                                                                                                                                                                                                                                                                                                                                                                                                                                                                                                                                                                                                                                                                                                                                                                                                                                                                                                                                                                                                                                                                                                                                                                                                                                                                                                                                                                                                                                                                                                                                                                                                                                                                                                                                                                                                                                                                                                                                                                                                                                                                | (25.8)             | (32.5)                  |                       | (http://www.i                           | unisys.com/in    | vestor-             |
| Capital additions of properties  Capital additions of outsourcing assets                                                                                                                                                                                                                                                                                                                                                                                                                                                                                                                                                                                                                                                                                                                                                                                                                                                                                                                                                                                                                                                                                                                                                                                                                                                                                                                                                                                                                                                                                                                                                                                                                                                                                                                                                                                                                                                                                                                                                                                                                                                       | (86.3)             | (51.3)                  |                       |                                         | ws-events/pre    |                     |
| Other                                                                                                                                                                                                                                                                                                                                                                                                                                                                                                                                                                                                                                                                                                                                                                                                                                                                                                                                                                                                                                                                                                                                                                                                                                                                                                                                                                                                                                                                                                                                                                                                                                                                                                                                                                                                                                                                                                                                                                                                                                                                                                                          | (0.8)              | (0.9)                   |                       | webcasts)                               |                  |                     |
| Net cash used for investing activities                                                                                                                                                                                                                                                                                                                                                                                                                                                                                                                                                                                                                                                                                                                                                                                                                                                                                                                                                                                                                                                                                                                                                                                                                                                                                                                                                                                                                                                                                                                                                                                                                                                                                                                                                                                                                                                                                                                                                                                                                                                                                         | (152.5)            | (182.1)                 |                       |                                         |                  |                     |
| Proceeds from issuance of long-term debt                                                                                                                                                                                                                                                                                                                                                                                                                                                                                                                                                                                                                                                                                                                                                                                                                                                                                                                                                                                                                                                                                                                                                                                                                                                                                                                                                                                                                                                                                                                                                                                                                                                                                                                                                                                                                                                                                                                                                                                                                                                                                       | 452.9              | 213.5                   |                       |                                         |                  |                     |
| Payments for capped call transactions                                                                                                                                                                                                                                                                                                                                                                                                                                                                                                                                                                                                                                                                                                                                                                                                                                                                                                                                                                                                                                                                                                                                                                                                                                                                                                                                                                                                                                                                                                                                                                                                                                                                                                                                                                                                                                                                                                                                                                                                                                                                                          | 0.0                | (27.3)                  |                       |                                         |                  |                     |
| Issuance costs relating to long-term debt                                                                                                                                                                                                                                                                                                                                                                                                                                                                                                                                                                                                                                                                                                                                                                                                                                                                                                                                                                                                                                                                                                                                                                                                                                                                                                                                                                                                                                                                                                                                                                                                                                                                                                                                                                                                                                                                                                                                                                                                                                                                                      | (12.1)             | (7.3)                   |                       |                                         |                  |                     |
| Payments of long-term debt                                                                                                                                                                                                                                                                                                                                                                                                                                                                                                                                                                                                                                                                                                                                                                                                                                                                                                                                                                                                                                                                                                                                                                                                                                                                                                                                                                                                                                                                                                                                                                                                                                                                                                                                                                                                                                                                                                                                                                                                                                                                                                     | (107.5)            | (129.8)                 |                       |                                         |                  |                     |
| Net proceeds from short-term borrowing & financing fees                                                                                                                                                                                                                                                                                                                                                                                                                                                                                                                                                                                                                                                                                                                                                                                                                                                                                                                                                                                                                                                                                                                                                                                                                                                                                                                                                                                                                                                                                                                                                                                                                                                                                                                                                                                                                                                                                                                                                                                                                                                                        | (1.1)              | (65.8)                  |                       |                                         |                  |                     |
| Other                                                                                                                                                                                                                                                                                                                                                                                                                                                                                                                                                                                                                                                                                                                                                                                                                                                                                                                                                                                                                                                                                                                                                                                                                                                                                                                                                                                                                                                                                                                                                                                                                                                                                                                                                                                                                                                                                                                                                                                                                                                                                                                          | (2.3)              | (0.4)                   |                       |                                         |                  |                     |
| Net cash provided by (used for) financing activities                                                                                                                                                                                                                                                                                                                                                                                                                                                                                                                                                                                                                                                                                                                                                                                                                                                                                                                                                                                                                                                                                                                                                                                                                                                                                                                                                                                                                                                                                                                                                                                                                                                                                                                                                                                                                                                                                                                                                                                                                                                                           | 329.9              | (17.1)                  |                       |                                         |                  |                     |
| Effect of exchange rate changes on cash, cash equivalents & restricted cash                                                                                                                                                                                                                                                                                                                                                                                                                                                                                                                                                                                                                                                                                                                                                                                                                                                                                                                                                                                                                                                                                                                                                                                                                                                                                                                                                                                                                                                                                                                                                                                                                                                                                                                                                                                                                                                                                                                                                                                                                                                    | 19.2               | (14.7)                  |                       |                                         |                  |                     |
| Increase in cash, cash equivalents & restricted cash                                                                                                                                                                                                                                                                                                                                                                                                                                                                                                                                                                                                                                                                                                                                                                                                                                                                                                                                                                                                                                                                                                                                                                                                                                                                                                                                                                                                                                                                                                                                                                                                                                                                                                                                                                                                                                                                                                                                                                                                                                                                           | 363.0              | 4.3                     |                       |                                         |                  |                     |
| Cash, cash equivalents & restricted cash, beginning of period                                                                                                                                                                                                                                                                                                                                                                                                                                                                                                                                                                                                                                                                                                                                                                                                                                                                                                                                                                                                                                                                                                                                                                                                                                                                                                                                                                                                                                                                                                                                                                                                                                                                                                                                                                                                                                                                                                                                                                                                                                                                  | 401.1              | 396.8                   |                       |                                         |                  |                     |
| Cash, cash equivalents & restricted cash, beginning of period                                                                                                                                                                                                                                                                                                                                                                                                                                                                                                                                                                                                                                                                                                                                                                                                                                                                                                                                                                                                                                                                                                                                                                                                                                                                                                                                                                                                                                                                                                                                                                                                                                                                                                                                                                                                                                                                                                                                                                                                                                                                  | 764.1              | 401.1                   |                       |                                         |                  |                     |
| (1) Certain amounts have been reclassified to conform                                                                                                                                                                                                                                                                                                                                                                                                                                                                                                                                                                                                                                                                                                                                                                                                                                                                                                                                                                                                                                                                                                                                                                                                                                                                                                                                                                                                                                                                                                                                                                                                                                                                                                                                                                                                                                                                                                                                                                                                                                                                          |                    |                         |                       |                                         |                  |                     |
| The state of the s |                    |                         |                       |                                         |                  |                     |