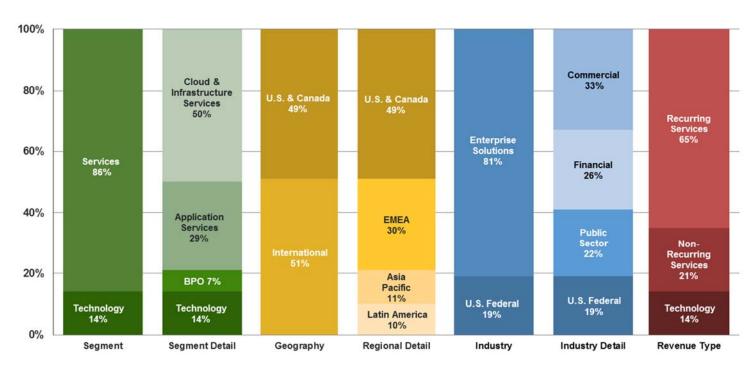

| Services                                                                                                                                                                                                                                                                                                                                                                                                                                                                                                                                                                                                                                                                                                                                                                                                                                                                                                                                                                                                                                                                                                                                                                                                                                                                                                                                                                               | Segment                         | 4Q15    | 4Q14    | Change    | %       | In Constant Currency |
|----------------------------------------------------------------------------------------------------------------------------------------------------------------------------------------------------------------------------------------------------------------------------------------------------------------------------------------------------------------------------------------------------------------------------------------------------------------------------------------------------------------------------------------------------------------------------------------------------------------------------------------------------------------------------------------------------------------------------------------------------------------------------------------------------------------------------------------------------------------------------------------------------------------------------------------------------------------------------------------------------------------------------------------------------------------------------------------------------------------------------------------------------------------------------------------------------------------------------------------------------------------------------------------------------------------------------------------------------------------------------------------|---------------------------------|---------|---------|-----------|---------|----------------------|
| Total                                                                                                                                                                                                                                                                                                                                                                                                                                                                                                                                                                                                                                                                                                                                                                                                                                                                                                                                                                                                                                                                                                                                                                                                                                                                                                                                                                                  | Services                        | \$649.1 | \$688.7 | (\$39.6)  | (5.7%)  | 2.3%                 |
| Segment Detail         4Q15         4Q14         Change         %         In Constant Currency           Cloud & Infrastructure Services         \$367.0         \$415.5         (\$48.5)         (11.7%)         (4.0%)           Application Services         \$228.3         \$211.3         \$17.0         8.0%         16.9%           BPO Services         \$53.8         \$61.9         (\$8.1)         (13.1%)         (6.0%)           Technology         \$140.8         \$2217.1         (\$76.3)         (35.1%)         (30.5%)           Total         \$789.9         \$905.8         (\$115.9)         (12.8%)         (5.7%)           Geography         4Q15         4Q14         Change         %         In Constant Currency           U.S. & Canada         \$377.4         \$398.3         (\$20.9)         (5.2%)         (4.8%)           International         \$412.5         \$507.5         (\$95.0)         (18.7%)         (5.7%)           Regional Detail         4Q15         4Q14         Change         %         In Constant Currency           U.S. & Canada         \$377.4         \$398.3         (\$20.9)         (5.2%)         (4.8%)           U.S. Edanda         \$377.4         \$398.3         (\$20.9)         (5.2%)                                                                                                                | Technology                      | \$140.8 | \$217.1 | (\$76.3)  | (35.1%) | (30.5%)              |
| Cloud & Infrastructure Services         \$367.0         \$415.5         (\$48.5)         (\$11.7%)         (\$4.0%)           Application Services         \$228.3         \$211.3         \$17.0         8.0%         16.9%           BPO Services         \$53.8         \$61.9         (\$81.1)         (\$1.1%)         (\$6.0%)           Technology         \$140.8         \$217.1         (\$76.3)         (\$5.1%)         (\$0.5%)           Total         \$789.9         \$905.8         (\$115.9)         (\$12.8%)         (\$5.7%)           Geography         4Q15         4Q14         Change         %         In Constant Currency           U.S. & Canada         \$377.4         \$398.3         (\$20.9)         (\$5.2%)         (\$4.8%)           International         \$412.5         \$507.5         (\$95.0)         (\$18.7%)         (\$6.5%)           Total         \$789.9         \$905.8         (\$115.9)         (\$12.8%)         (\$6.5%)           Total         \$789.9         \$905.8         (\$115.9)         (\$12.8%)         (\$6.5%)           Regional Detail         4Q15         4Q14         Change         %         In Constant Currency           U.S. & Canada         \$377.4         \$398.3         (\$20.9)         (\$5.2%)                                                                                             | Total                           | \$789.9 | \$905.8 | (\$115.9) | (12.8%) | (5.7%)               |
| Application Services         \$228.3         \$211.3         \$17.0         8.0%         16.9%           BPO Services         \$53.8         \$61.9         (\$8.1)         (\$1.1%)         (\$6.0%)           Technology         \$140.8         \$217.1         (\$76.3)         (\$35.1%)         (\$30.5%)           Total         \$789.9         \$905.8         (\$115.9)         (\$12.8%)         (\$5.7%)           Geography         4015         4014         Change         %         In Constant Currency           U.S.& Canada         \$377.4         \$398.3         (\$20.9)         (\$2.2%)         (\$6.5%)           International         \$412.5         \$507.5         (\$95.0)         (\$18.7%)         (\$6.5%)           Total         \$789.9         \$905.8         (\$115.9)         (\$2.9%)         (\$6.5%)           Total         \$789.9         \$905.8         (\$115.9)         (\$2.6%)         (\$6.5%)           U.S. & Canada         \$377.4         \$398.3         (\$20.9)         (\$5.2%)         (\$6.5%)           EMEA         \$254.4         \$268.2         (\$13.8)         (\$5.2%)         4.0%           Asia Pacific         \$88.9         \$102.5         (\$13.8)         (\$2.2%)         4.0%                                                                                                                   | Segment Detail                  | 4Q15    | 4Q14    | Change    | %       | In Constant Currency |
| BPO Services                                                                                                                                                                                                                                                                                                                                                                                                                                                                                                                                                                                                                                                                                                                                                                                                                                                                                                                                                                                                                                                                                                                                                                                                                                                                                                                                                                           | Cloud & Infrastructure Services | \$367.0 | \$415.5 | (\$48.5)  | (11.7%) | (4.0%)               |
| Technology                                                                                                                                                                                                                                                                                                                                                                                                                                                                                                                                                                                                                                                                                                                                                                                                                                                                                                                                                                                                                                                                                                                                                                                                                                                                                                                                                                             | Application Services            | \$228.3 | \$211.3 | \$17.0    | 8.0%    | 16.9%                |
| Total   \$789.9   \$905.8   \$115.9   \$12.8%   \$15.7%                                                                                                                                                                                                                                                                                                                                                                                                                                                                                                                                                                                                                                                                                                                                                                                                                                                                                                                                                                                                                                                                                                                                                                                                                                                                                                                                | BPO Services                    | \$53.8  | \$61.9  | (\$8.1)   | (13.1%) | (6.0%)               |
| Geography         4Q15         4Q14         Change         % In Constant Currency           U.S.& Canada         \$377.4         \$398.3         (\$20.9)         (5.2%)         (4.8%)           International         \$412.5         \$507.5         (\$95.0)         (18.7%)         (6.5%)           Total         \$789.9         \$905.8         (\$115.9)         (12.8%)         (5.7%)           Regional Detail         4Q15         4Q14         Change         % In Constant Currency           U.S. & Canada         \$377.4         \$398.3         (\$20.9)         (5.2%)         (4.8%)           EMEA         \$254.4         \$268.2         (\$13.8)         (5.2%)         4.0%           Asia Pacific         \$88.9         \$102.5         (\$13.6)         (13.3%)         (2.4%)           Latin America         \$69.2         \$136.8         (\$67.6)         (49.4%)         (29.6%)           Industry         4Q15         4Q14         Change         %         In Constant Currency           Enterprise Solutions         \$643.7         \$727.4         (\$83.7)         (11.5%)         (2.5%)           U.S. Federal         \$146.2         \$178.4         (\$32.2)         (18.0%)         (18.0%)           Total <td>Technology</td> <td>\$140.8</td> <td>\$217.1</td> <td>(\$76.3)</td> <td>(35.1%)</td> <td>(30.5%)</td>                | Technology                      | \$140.8 | \$217.1 | (\$76.3)  | (35.1%) | (30.5%)              |
| U.S.& Canada                                                                                                                                                                                                                                                                                                                                                                                                                                                                                                                                                                                                                                                                                                                                                                                                                                                                                                                                                                                                                                                                                                                                                                                                                                                                                                                                                                           | Total                           | \$789.9 | \$905.8 | (\$115.9) | (12.8%) | (5.7%)               |
| International                                                                                                                                                                                                                                                                                                                                                                                                                                                                                                                                                                                                                                                                                                                                                                                                                                                                                                                                                                                                                                                                                                                                                                                                                                                                                                                                                                          | Geography                       | 4Q15    | 4Q14    | Change    | %       | In Constant Currency |
| Total         \$789.9         \$905.8         (\$115.9)         (12.8%)         (5.7%)           Regional Detail         4Q15         4Q14         Change         %         In Constant Currency           U.S. & Canada         \$377.4         \$398.3         (\$20.9)         (5.2%)         (4.8%)           EMEA         \$254.4         \$268.2         (\$13.8)         (5.2%)         4.0%           Asia Pacific         \$88.9         \$102.5         (\$13.6)         (13.3%)         (2.4%)           Latin America         \$69.2         \$136.8         (\$67.6)         (49.4%)         (29.6%)           Total         \$789.9         \$905.8         (\$115.9)         (12.8%)         (5.7%)           Industry         4Q15         4Q14         Change         %         In Constant Currency           Enterprise Solutions         \$643.7         \$727.4         (\$83.7)         (11.5%)         (2.5%)           U.S. Federal         \$146.2         \$178.4         (\$32.2)         (18.0%)         (5.7%)           Industry Detail         4Q15         4Q14         Change         %         In Constant Currency           U.S. Federal         \$146.2         \$178.4         (\$32.2)         (\$18.0%)         (5.7%)     <                                                                                                                   | U.S.& Canada                    | \$377.4 | \$398.3 | (\$20.9)  | (5.2%)  | (4.8%)               |
| Regional Detail                                                                                                                                                                                                                                                                                                                                                                                                                                                                                                                                                                                                                                                                                                                                                                                                                                                                                                                                                                                                                                                                                                                                                                                                                                                                                                                                                                        | International                   | \$412.5 | \$507.5 | (\$95.0)  | (18.7%) | (6.5%)               |
| U.S. & Canada       \$377.4       \$398.3       (\$20.9)       (5.2%)       (4.8%)         EMEA       \$254.4       \$268.2       (\$13.8)       (5.2%)       4.0%         Asia Pacific       \$88.9       \$102.5       (\$13.6)       (13.3%)       (2.4%)         Latin America       \$69.2       \$136.8       (\$67.6)       (49.4%)       (29.6%)         Industry       4Q15       4Q14       Change       %       In Constant Currency         Enterprise Solutions       \$643.7       \$727.4       (\$83.7)       (11.5%)       (2.5%)         U.S. Federal       \$146.2       \$178.4       (\$32.2)       (18.0%)       (18.0%)         Total       \$789.9       \$905.8       (\$115.9)       (12.8%)       (5.7%)         Industry Detail       4Q15       4Q14       Change       %       In Constant Currency         U.S. Federal       \$146.2       \$178.4       (\$32.2)       (18.0%)       (5.7%)         Industry Detail       4Q15       4Q14       Change       %       In Constant Currency         U.S. Federal       \$146.2       \$178.4       (\$32.2)       (18.0%)       (18.0%)         Public Sector       \$172.2       \$182.7       (\$10.5)       (5.7%)<                                                                                                                                                                                  | Total                           | \$789.9 | \$905.8 | (\$115.9) | (12.8%) | (5.7%)               |
| EMEA         \$254.4         \$268.2         (\$13.8)         (5.2%)         4.0%           Asia Pacific         \$88.9         \$102.5         (\$13.6)         (13.3%)         (2.4%)           Latin America         \$69.2         \$136.8         (\$67.6)         (49.4%)         (29.6%)           Total         \$789.9         \$905.8         (\$115.9)         (12.8%)         (5.7%)           Industry         4Q15         4Q14         Change         % In Constant Currency           Enterprise Solutions         \$643.7         \$727.4         (\$83.7)         (11.5%)         (2.5%)           U.S. Federal         \$146.2         \$178.4         (\$32.2)         (18.0%)         (18.0%)           Total         \$789.9         \$905.8         (\$115.9)         (12.8%)         (5.7%)           Industry Detail         4Q15         4Q14         Change         % In Constant Currency           U.S. Federal         \$146.2         \$178.4         (\$32.2)         (18.0%)         (5.7%)           Industry Detail         4Q15         4Q14         Change         % In Constant Currency           U.S. Federal         \$146.2         \$178.4         (\$32.2)         (18.0%)         (18.0%)           Public Sector                                                                                                                         | Regional Detail                 | 4Q15    | 4Q14    | Change    | %       | In Constant Currency |
| Asia Pacific       \$88.9       \$102.5       (\$13.6)       (13.3%)       (2.4%)         Latin America       \$69.2       \$136.8       (\$67.6)       (49.4%)       (29.6%)         Total       \$789.9       \$905.8       (\$115.9)       (12.8%)       (5.7%)         Industry       4Q15       4Q14       Change       % In Constant Currency         Enterprise Solutions       \$643.7       \$727.4       (\$83.7)       (11.5%)       (2.5%)         U.S. Federal       \$146.2       \$178.4       (\$32.2)       (18.0%)       (18.0%)         Industry Detail       4Q15       4Q14       Change       % In Constant Currency         U.S. Federal       \$146.2       \$178.4       (\$32.2)       (18.0%)       (18.0%)         Public Sector       \$172.2       \$182.7       (\$10.5)       (5.7%)       2.9%         Commercial       \$235.0       \$306.5       (\$71.5)       (23.3%)       (15.6%)         Financial       \$236.5       \$238.2       (\$1.7)       (0.8%)       10.2%         Total       \$789.9       \$905.8       (\$115.9)       (12.8%)       (5.7%)         Revenue Type       4Q15       4Q14       Change       %         Recurring Service                                                                                                                                                                                          | U.S. & Canada                   | \$377.4 | \$398.3 | (\$20.9)  | (5.2%)  | (4.8%)               |
| Latin America         \$69.2         \$136.8         (\$67.6)         (49.4%)         (29.6%)           Total         \$789.9         \$905.8         (\$115.9)         (12.8%)         (5.7%)           Industry         4Q15         4Q14         Change         % In Constant Currency           Enterprise Solutions         \$643.7         \$727.4         (\$83.7)         (\$11.5%)         (2.5%)           U.S. Federal         \$146.2         \$178.4         (\$32.2)         (\$18.0%)         (\$5.7%)           Industry Detail         4Q15         4Q14         Change         % In Constant Currency           U.S. Federal         \$146.2         \$178.4         (\$32.2)         (\$18.0%)         (\$18.0%)           Public Sector         \$146.2         \$178.4         (\$32.2)         (\$18.0%)         (\$18.0%)           Public Sector         \$172.2         \$182.7         (\$10.5)         (5.7%)         2.9%           Commercial         \$235.0         \$306.5         (\$71.5)         (23.3%)         (15.6%)           Financial         \$236.5         \$238.2         (\$1.77)         (0.8%)         10.2%           Total         \$789.9         \$905.8         (\$115.9)         (\$2.7%)         (\$5.7%)                                                                                                                      | EMEA                            | \$254.4 | \$268.2 | (\$13.8)  | (5.2%)  | 4.0%                 |
| Total         \$789.9         \$905.8         (\$115.9)         (12.8%)         (5.7%)           Industry         4Q15         4Q14         Change         % In Constant Currency           Enterprise Solutions         \$643.7         \$727.4         (\$83.7)         (11.5%)         (2.5%)           U.S. Federal         \$146.2         \$178.4         (\$32.2)         (18.0%)         (18.0%)           Total         \$789.9         \$905.8         (\$115.9)         (12.8%)         (5.7%)           Industry Detail         4Q15         4Q14         Change         % In Constant Currency           U.S. Federal         \$146.2         \$178.4         (\$32.2)         (18.0%)         (18.0%)           U.S. Federal         \$172.2         \$182.7         (\$10.5)         (\$5.7%)         2.9%           Commercial         \$235.0         \$306.5         (\$71.5)         (23.3%)         (15.6%)           To                                                                                                                   | Asia Pacific                    | \$88.9  | \$102.5 | (\$13.6)  | (13.3%) | (2.4%)               |
| Industry         4Q15         4Q14         Change         %         In Constant Currency           Enterprise Solutions         \$643.7         \$727.4         (\$83.7)         (\$11.5%)         (2.5%)           U.S. Federal         \$146.2         \$178.4         (\$32.2)         (\$18.0%)         (\$18.0%)           Total         \$789.9         \$905.8         (\$115.9)         (\$12.8%)         (\$5.7%)           Industry Detail         4Q15         4Q14         Change         %         In Constant Currency           U.S. Federal         \$146.2         \$178.4         (\$32.2)         (\$18.0%)         (\$18.0%)           Public Sector         \$172.2         \$182.7         (\$10.5)         (\$5.7%)         2.9%           Commercial         \$235.0         \$306.5         (\$71.5)         (\$23.3%)         (\$15.6%)           Financial         \$236.5         \$238.2         (\$1.7)         (0.8%)         10.2%           Total         \$789.9         \$905.8         (\$115.9)         (\$2.8%)         (\$5.7%)           Revenue Type         4Q15         4Q14         Change         %           Recurring Services         \$486.4         \$509.1         (\$22.7)         (4.5%)           Non-Recurring Servic                                                                                                           | Latin America                   | \$69.2  | \$136.8 | (\$67.6)  | (49.4%) | (29.6%)              |
| Enterprise Solutions         \$643.7         \$727.4         (\$83.7)         (\$11.5%)         (2.5%)           U.S. Federal         \$146.2         \$178.4         (\$32.2)         (\$18.0%)         (\$18.0%)           Total         \$789.9         \$905.8         (\$115.9)         (\$12.8%)         (\$5.7%)           Industry Detail         4Q15         4Q14         Change         %         In Constant Currency           U.S. Federal         \$146.2         \$178.4         (\$32.2)         (\$18.0%)         (\$18.0%)           Public Sector         \$172.2         \$182.7         (\$10.5)         (\$5.7%)         2.9%           Commercial         \$235.0         \$306.5         (\$71.5)         (23.3%)         (\$15.6%)           Financial         \$236.5         \$238.2         (\$1.7)         (0.8%)         10.2%           Total         \$789.9         \$905.8         (\$115.9)         (\$2.8%)         (\$5.7%)           Revenue Type         4Q15         4Q14         Change         %           Recurring Services         \$486.4         \$509.1         (\$22.7)         (4.5%)           Non-Recurring Services         \$162.7         \$179.6         (16.9)         (9.4%)           Technology         \$140.8 </td <td>Total</td> <td>\$789.9</td> <td>\$905.8</td> <td>(\$115.9)</td> <td>(12.8%)</td> <td>(5.7%)</td> | Total                           | \$789.9 | \$905.8 | (\$115.9) | (12.8%) | (5.7%)               |
| U.S. Federal         \$146.2         \$178.4         (\$32.2)         (18.0%)         (18.0%)           Total         \$789.9         \$905.8         (\$115.9)         (12.8%)         (5.7%)           Industry Detail         4Q15         4Q14         Change         % In Constant Currency           U.S. Federal         \$146.2         \$178.4         (\$32.2)         (18.0%)         (18.0%)           Public Sector         \$172.2         \$182.7         (\$10.5)         (5.7%)         2.9%           Commercial         \$235.0         \$306.5         (\$71.5)         (23.3%)         (15.6%)           Financial         \$236.5         \$238.2         (\$1.17)         (0.8%)         10.2%           Total         \$789.9         \$905.8         (\$115.9)         (12.8%)         (5.7%)           Revenue Type         4Q15         4Q14         Change         %           Recurring Services         \$486.4         \$509.1         (\$22.7)         (4.5%)           Non-Recurring Services         \$162.7         \$179.6         (16.9)         (9.4%)           Technology         \$140.8         \$217.1         (\$76.3)         (35.1%)                                                                                                                                                                                                     | Industry                        | 4Q15    | 4Q14    | Change    | %       | In Constant Currency |
| Total         \$789.9         \$905.8         (\$115.9)         (12.8%)         (5.7%)           Industry Detail         4Q15         4Q14         Change         % In Constant Currency           U.S. Federal         \$146.2         \$178.4         (\$32.2)         (18.0%)         (18.0%)           Public Sector         \$172.2         \$182.7         (\$10.5)         (5.7%)         2.9%           Commercial         \$235.0         \$306.5         (\$71.5)         (23.3%)         (15.6%)           Financial         \$236.5         \$238.2         (\$1.7)         (0.8%)         10.2%           Total         \$789.9         \$905.8         (\$115.9)         (12.8%)         (5.7%)           Revenue Type         4Q15         4Q14         Change         %           Recurring Services         \$486.4         \$509.1         (\$22.7)         (4.5%)           Non-Recurring Services         \$162.7         \$179.6         (16.9)         (9.4%)           Technology         \$140.8         \$217.1         (\$76.3)         (35.1%)                                                                                                                                                                                                                                                                                                              | Enterprise Solutions            | \$643.7 | \$727.4 | (\$83.7)  | (11.5%) | (2.5%)               |
| Industry Detail         4Q15         4Q14         Change         % In Constant Currency           U.S. Federal         \$146.2         \$178.4         (\$32.2)         (18.0%)         (18.0%)           Public Sector         \$172.2         \$182.7         (\$10.5)         (5.7%)         2.9%           Commercial         \$235.0         \$306.5         (\$71.5)         (23.3%)         (15.6%)           Financial         \$236.5         \$238.2         (\$1.7)         (0.8%)         10.2%           Total         \$789.9         \$905.8         (\$115.9)         (12.8%)         (5.7%)           Revenue Type         4Q15         4Q14         Change         %           Recurring Services         \$486.4         \$509.1         (\$22.7)         (4.5%)           Non-Recurring Services         \$162.7         \$179.6         (16.9)         (9.4%)           Technology         \$140.8         \$217.1         (\$76.3)         (35.1%)                                                                                                                                                                                                                                                                                                                                                                                                               | U.S. Federal                    | \$146.2 | \$178.4 | (\$32.2)  | (18.0%) | (18.0%)              |
| U.S. Federal         \$146.2         \$178.4         (\$32.2)         (18.0%)         (18.0%)           Public Sector         \$172.2         \$182.7         (\$10.5)         (5.7%)         2.9%           Commercial         \$235.0         \$306.5         (\$71.5)         (23.3%)         (15.6%)           Financial         \$236.5         \$238.2         (\$1.7)         (0.8%)         10.2%           Total         \$789.9         \$905.8         (\$115.9)         (12.8%)         (5.7%)           Revenue Type         4Q15         4Q14         Change         %           Recurring Services         \$486.4         \$509.1         (\$22.7)         (4.5%)           Non-Recurring Services         \$162.7         \$179.6         (16.9)         (9.4%)           Technology         \$140.8         \$217.1         (\$76.3)         (35.1%)                                                                                                                                                                                                                                                                                                                                                                                                                                                                                                                 | Total                           | \$789.9 | \$905.8 | (\$115.9) | (12.8%) | (5.7%)               |
| Public Sector         \$172.2         \$182.7         (\$10.5)         (5.7%)         2.9%           Commercial         \$235.0         \$306.5         (\$71.5)         (23.3%)         (15.6%)           Financial         \$236.5         \$238.2         (\$1.7)         (0.8%)         10.2%           Total         \$789.9         \$905.8         (\$115.9)         (12.8%)         (5.7%)           Revenue Type         4Q15         4Q14         Change         %           Recurring Services         \$486.4         \$509.1         (\$22.7)         (4.5%)           Non-Recurring Services         \$162.7         \$179.6         (16.9)         (9.4%)           Technology         \$140.8         \$217.1         (\$76.3)         (35.1%)                                                                                                                                                                                                                                                                                                                                                                                                                                                                                                                                                                                                                         | Industry Detail                 | 4Q15    | 4Q14    | Change    | %       | In Constant Currency |
| Commercial         \$235.0         \$306.5         (\$71.5)         (23.3%)         (15.6%)           Financial         \$236.5         \$238.2         (\$1.7)         (0.8%)         10.2%           Total         \$789.9         \$905.8         (\$115.9)         (12.8%)         (5.7%)           Revenue Type         4Q15         4Q14         Change         %           Recurring Services         \$486.4         \$509.1         (\$22.7)         (4.5%)           Non-Recurring Services         \$162.7         \$179.6         (16.9)         (9.4%)           Technology         \$140.8         \$217.1         (\$76.3)         (35.1%)                                                                                                                                                                                                                                                                                                                                                                                                                                                                                                                                                                                                                                                                                                                              | U.S. Federal                    | \$146.2 | \$178.4 | (\$32.2)  | (18.0%) | (18.0%)              |
| Financial         \$236.5         \$238.2         (\$1.7)         (0.8%)         10.2%           Total         \$789.9         \$905.8         (\$115.9)         (12.8%)         (5.7%)           Revenue Type         4Q15         4Q14         Change         %           Recurring Services         \$486.4         \$509.1         (\$22.7)         (4.5%)           Non-Recurring Services         \$162.7         \$179.6         (16.9)         (9.4%)           Technology         \$140.8         \$217.1         (\$76.3)         (35.1%)                                                                                                                                                                                                                                                                                                                                                                                                                                                                                                                                                                                                                                                                                                                                                                                                                                    | Public Sector                   | \$172.2 | \$182.7 | (\$10.5)  | (5.7%)  | 2.9%                 |
| Total         \$789.9         \$905.8         (\$115.9)         (12.8%)         (5.7%)           Revenue Type         4Q15         4Q14         Change         %           Recurring Services         \$486.4         \$509.1         (\$22.7)         (4.5%)           Non-Recurring Services         \$162.7         \$179.6         (16.9)         (9.4%)           Technology         \$140.8         \$217.1         (\$76.3)         (35.1%)                                                                                                                                                                                                                                                                                                                                                                                                                                                                                                                                                                                                                                                                                                                                                                                                                                                                                                                                     | Commercial                      | \$235.0 | \$306.5 | (\$71.5)  | (23.3%) | (15.6%)              |
| Revenue Type         4Q15         4Q14         Change         %           Recurring Services         \$486.4         \$509.1         (\$22.7)         (4.5%)           Non-Recurring Services         \$162.7         \$179.6         (16.9)         (9.4%)           Technology         \$140.8         \$217.1         (\$76.3)         (35.1%)                                                                                                                                                                                                                                                                                                                                                                                                                                                                                                                                                                                                                                                                                                                                                                                                                                                                                                                                                                                                                                      | Financial                       | \$236.5 | \$238.2 | (\$1.7)   | (0.8%)  | 10.2%                |
| Recurring Services         \$486.4         \$509.1         (\$22.7)         (4.5%)           Non-Recurring Services         \$162.7         \$179.6         (16.9)         (9.4%)           Technology         \$140.8         \$217.1         (\$76.3)         (35.1%)                                                                                                                                                                                                                                                                                                                                                                                                                                                                                                                                                                                                                                                                                                                                                                                                                                                                                                                                                                                                                                                                                                                | Total                           | \$789.9 | \$905.8 | (\$115.9) | (12.8%) | (5.7%)               |
| Non-Recurring Services         \$162.7         \$179.6         (16.9)         (9.4%)           Technology         \$140.8         \$217.1         (\$76.3)         (35.1%)                                                                                                                                                                                                                                                                                                                                                                                                                                                                                                                                                                                                                                                                                                                                                                                                                                                                                                                                                                                                                                                                                                                                                                                                             | Revenue Type                    | 4Q15    | 4Q14    | Change    | %       |                      |
| Technology \$140.8 \$217.1 (\$76.3) (35.1%)                                                                                                                                                                                                                                                                                                                                                                                                                                                                                                                                                                                                                                                                                                                                                                                                                                                                                                                                                                                                                                                                                                                                                                                                                                                                                                                                            | Recurring Services              | \$486.4 | \$509.1 | (\$22.7)  | (4.5%)  |                      |
| Technology \$140.8 \$217.1 (\$76.3) (35.1%)                                                                                                                                                                                                                                                                                                                                                                                                                                                                                                                                                                                                                                                                                                                                                                                                                                                                                                                                                                                                                                                                                                                                                                                                                                                                                                                                            | Non-Recurring Services          | \$162.7 | \$179.6 | (16.9)    | (9.4%)  |                      |
| Total \$789.9 \$905.8 (\$115.9) (12.8%)                                                                                                                                                                                                                                                                                                                                                                                                                                                                                                                                                                                                                                                                                                                                                                                                                                                                                                                                                                                                                                                                                                                                                                                                                                                                                                                                                | Technology                      | \$140.8 | \$217.1 | (\$76.3)  | (35.1%) |                      |
|                                                                                                                                                                                                                                                                                                                                                                                                                                                                                                                                                                                                                                                                                                                                                                                                                                                                                                                                                                                                                                                                                                                                                                                                                                                                                                                                                                                        | Total                           | \$789.9 | \$905.8 | (\$115.9) | (12.8%) |                      |