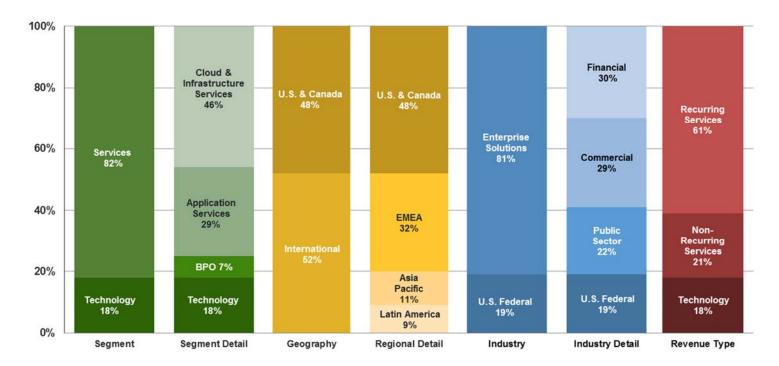

| Services                                                                                                                                                                                                                                                                                                                                                                                                                                                                                                                                                                                                                                                                                                                                                                                                                                                                                                                                                                                                                                                                                                                                                                                                                                                                                                                                                                               | Segment                         | 4Q15    | 4Q14    | Change    | %       | In Constant Currency |
|----------------------------------------------------------------------------------------------------------------------------------------------------------------------------------------------------------------------------------------------------------------------------------------------------------------------------------------------------------------------------------------------------------------------------------------------------------------------------------------------------------------------------------------------------------------------------------------------------------------------------------------------------------------------------------------------------------------------------------------------------------------------------------------------------------------------------------------------------------------------------------------------------------------------------------------------------------------------------------------------------------------------------------------------------------------------------------------------------------------------------------------------------------------------------------------------------------------------------------------------------------------------------------------------------------------------------------------------------------------------------------------|---------------------------------|---------|---------|-----------|---------|----------------------|
| Total                                                                                                                                                                                                                                                                                                                                                                                                                                                                                                                                                                                                                                                                                                                                                                                                                                                                                                                                                                                                                                                                                                                                                                                                                                                                                                                                                                                  | Services                        | \$649.1 | \$688.7 | (\$39.6)  | (5.7%)  | 2.3%                 |
| Segment Detail         4Q15         4Q14         Change         %         In Constant Currency           Cloud & Infrastructure Services         \$367.0         \$415.5         (\$48.5)         (11.7%)         (4.0%)           Application Services         \$228.3         \$211.3         \$17.0         8.0%         16.9%           BPO Services         \$53.8         \$61.9         (\$8.1)         (13.1%)         (6.0%)           Technology         \$140.8         \$2217.1         (\$76.3)         (35.1%)         (30.5%)           Total         \$789.9         \$905.8         (\$115.9)         (12.8%)         (5.7%)           Geography         4Q15         4Q14         Change         %         In Constant Currency           U.S. & Canada         \$377.4         \$398.3         (\$20.9)         (5.2%)         (4.8%)           International         \$412.5         \$507.5         (\$95.0)         (18.7%)         (5.7%)           Regional Detail         4Q15         4Q14         Change         %         In Constant Currency           U.S. & Canada         \$377.4         \$398.3         (\$20.9)         (5.2%)         (4.8%)           U.S. Edanda         \$377.4         \$398.3         (\$20.9)         (5.2%)                                                                                                                | Technology                      | \$140.8 | \$217.1 | (\$76.3)  | (35.1%) | (30.5%)              |
| Cloud & Infrastructure Services         \$367.0         \$415.5         (\$48.5)         (\$11.7%)         (\$4.0%)           Application Services         \$228.3         \$211.3         \$17.0         8.0%         16.9%           BPO Services         \$53.8         \$61.9         (\$81.1)         (\$1.1%)         (\$6.0%)           Technology         \$140.8         \$217.1         (\$76.3)         (\$5.1%)         (\$0.5%)           Total         \$789.9         \$905.8         (\$115.9)         (\$12.8%)         (\$5.7%)           Geography         4Q15         4Q14         Change         %         In Constant Currency           U.S. & Canada         \$377.4         \$398.3         (\$20.9)         (\$5.2%)         (\$4.8%)           International         \$412.5         \$507.5         (\$95.0)         (\$18.7%)         (\$6.5%)           Total         \$789.9         \$905.8         (\$115.9)         (\$12.8%)         (\$6.5%)           Total         \$789.9         \$905.8         (\$115.9)         (\$12.8%)         (\$6.5%)           Regional Detail         4Q15         4Q14         Change         %         In Constant Currency           U.S. & Canada         \$377.4         \$398.3         (\$20.9)         (\$5.2%)                                                                                             | Total                           | \$789.9 | \$905.8 | (\$115.9) | (12.8%) | (5.7%)               |
| Application Services         \$228.3         \$211.3         \$17.0         8.0%         16.9%           BPO Services         \$53.8         \$61.9         (\$8.1)         (\$1.1%)         (\$6.0%)           Technology         \$140.8         \$217.1         (\$76.3)         (\$35.1%)         (\$30.5%)           Total         \$789.9         \$905.8         (\$115.9)         (\$12.8%)         (\$5.7%)           Geography         4015         4014         Change         %         In Constant Currency           U.S.& Canada         \$377.4         \$398.3         (\$20.9)         (\$2.2%)         (\$6.5%)           International         \$412.5         \$507.5         (\$95.0)         (\$18.7%)         (\$6.5%)           Total         \$789.9         \$905.8         (\$115.9)         (\$2.9%)         (\$6.5%)           Total         \$789.9         \$905.8         (\$115.9)         (\$2.6%)         (\$6.5%)           U.S. & Canada         \$377.4         \$398.3         (\$20.9)         (\$5.2%)         (\$6.5%)           EMEA         \$254.4         \$268.2         (\$13.8)         (\$5.2%)         4.0%           Asia Pacific         \$88.9         \$102.5         (\$13.8)         (\$2.2%)         4.0%                                                                                                                   | Segment Detail                  | 4Q15    | 4Q14    | Change    | %       | In Constant Currency |
| BPO Services                                                                                                                                                                                                                                                                                                                                                                                                                                                                                                                                                                                                                                                                                                                                                                                                                                                                                                                                                                                                                                                                                                                                                                                                                                                                                                                                                                           | Cloud & Infrastructure Services | \$367.0 | \$415.5 | (\$48.5)  | (11.7%) | (4.0%)               |
| Technology                                                                                                                                                                                                                                                                                                                                                                                                                                                                                                                                                                                                                                                                                                                                                                                                                                                                                                                                                                                                                                                                                                                                                                                                                                                                                                                                                                             | Application Services            | \$228.3 | \$211.3 | \$17.0    | 8.0%    | 16.9%                |
| Total   \$789.9   \$905.8   \$115.9   \$12.8%   \$15.7%                                                                                                                                                                                                                                                                                                                                                                                                                                                                                                                                                                                                                                                                                                                                                                                                                                                                                                                                                                                                                                                                                                                                                                                                                                                                                                                                | BPO Services                    | \$53.8  | \$61.9  | (\$8.1)   | (13.1%) | (6.0%)               |
| Geography         4Q15         4Q14         Change         % In Constant Currency           U.S.& Canada         \$377.4         \$398.3         (\$20.9)         (5.2%)         (4.8%)           International         \$412.5         \$507.5         (\$95.0)         (18.7%)         (6.5%)           Total         \$789.9         \$905.8         (\$115.9)         (12.8%)         (5.7%)           Regional Detail         4Q15         4Q14         Change         % In Constant Currency           U.S. & Canada         \$377.4         \$398.3         (\$20.9)         (5.2%)         (4.8%)           EMEA         \$254.4         \$268.2         (\$13.8)         (5.2%)         4.0%           Asia Pacific         \$88.9         \$102.5         (\$13.6)         (13.3%)         (2.4%)           Latin America         \$69.2         \$136.8         (\$67.6)         (49.4%)         (29.6%)           Industry         4Q15         4Q14         Change         %         In Constant Currency           Enterprise Solutions         \$643.7         \$727.4         (\$83.7)         (11.5%)         (2.5%)           U.S. Federal         \$146.2         \$178.4         (\$32.2)         (18.0%)         (18.0%)           Total <td>Technology</td> <td>\$140.8</td> <td>\$217.1</td> <td>(\$76.3)</td> <td>(35.1%)</td> <td>(30.5%)</td>                | Technology                      | \$140.8 | \$217.1 | (\$76.3)  | (35.1%) | (30.5%)              |
| U.S.& Canada                                                                                                                                                                                                                                                                                                                                                                                                                                                                                                                                                                                                                                                                                                                                                                                                                                                                                                                                                                                                                                                                                                                                                                                                                                                                                                                                                                           | Total                           | \$789.9 | \$905.8 | (\$115.9) | (12.8%) | (5.7%)               |
| International                                                                                                                                                                                                                                                                                                                                                                                                                                                                                                                                                                                                                                                                                                                                                                                                                                                                                                                                                                                                                                                                                                                                                                                                                                                                                                                                                                          | Geography                       | 4Q15    | 4Q14    | Change    | %       | In Constant Currency |
| Total         \$789.9         \$905.8         (\$115.9)         (12.8%)         (5.7%)           Regional Detail         4Q15         4Q14         Change         %         In Constant Currency           U.S. & Canada         \$377.4         \$398.3         (\$20.9)         (5.2%)         (4.8%)           EMEA         \$254.4         \$268.2         (\$13.8)         (5.2%)         4.0%           Asia Pacific         \$88.9         \$102.5         (\$13.6)         (13.3%)         (2.4%)           Latin America         \$69.2         \$136.8         (\$67.6)         (49.4%)         (29.6%)           Total         \$789.9         \$905.8         (\$115.9)         (12.8%)         (5.7%)           Industry         4Q15         4Q14         Change         %         In Constant Currency           Enterprise Solutions         \$643.7         \$727.4         (\$83.7)         (11.5%)         (2.5%)           U.S. Federal         \$146.2         \$178.4         (\$32.2)         (18.0%)         (5.7%)           Industry Detail         4Q15         4Q14         Change         %         In Constant Currency           U.S. Federal         \$146.2         \$178.4         (\$32.2)         (\$18.0%)         (5.7%)     <                                                                                                                   | U.S.& Canada                    | \$377.4 | \$398.3 | (\$20.9)  | (5.2%)  | (4.8%)               |
| Regional Detail                                                                                                                                                                                                                                                                                                                                                                                                                                                                                                                                                                                                                                                                                                                                                                                                                                                                                                                                                                                                                                                                                                                                                                                                                                                                                                                                                                        | International                   | \$412.5 | \$507.5 | (\$95.0)  | (18.7%) | (6.5%)               |
| U.S. & Canada       \$377.4       \$398.3       (\$20.9)       (5.2%)       (4.8%)         EMEA       \$254.4       \$268.2       (\$13.8)       (5.2%)       4.0%         Asia Pacific       \$88.9       \$102.5       (\$13.6)       (13.3%)       (2.4%)         Latin America       \$69.2       \$136.8       (\$67.6)       (49.4%)       (29.6%)         Industry       4Q15       4Q14       Change       %       In Constant Currency         Enterprise Solutions       \$643.7       \$727.4       (\$83.7)       (11.5%)       (2.5%)         U.S. Federal       \$146.2       \$178.4       (\$32.2)       (18.0%)       (18.0%)         Total       \$789.9       \$905.8       (\$115.9)       (12.8%)       (5.7%)         Industry Detail       4Q15       4Q14       Change       %       In Constant Currency         U.S. Federal       \$146.2       \$178.4       (\$32.2)       (18.0%)       (5.7%)         Industry Detail       4Q15       4Q14       Change       %       In Constant Currency         U.S. Federal       \$146.2       \$178.4       (\$32.2)       (18.0%)       (18.0%)         Public Sector       \$172.2       \$182.7       (\$10.5)       (5.7%)<                                                                                                                                                                                  | Total                           | \$789.9 | \$905.8 | (\$115.9) | (12.8%) | (5.7%)               |
| EMEA         \$254.4         \$268.2         (\$13.8)         (5.2%)         4.0%           Asia Pacific         \$88.9         \$102.5         (\$13.6)         (13.3%)         (2.4%)           Latin America         \$69.2         \$136.8         (\$67.6)         (49.4%)         (29.6%)           Total         \$789.9         \$905.8         (\$115.9)         (12.8%)         (5.7%)           Industry         4Q15         4Q14         Change         % In Constant Currency           Enterprise Solutions         \$643.7         \$727.4         (\$83.7)         (11.5%)         (2.5%)           U.S. Federal         \$146.2         \$178.4         (\$32.2)         (18.0%)         (18.0%)           Total         \$789.9         \$905.8         (\$115.9)         (12.8%)         (5.7%)           Industry Detail         4Q15         4Q14         Change         % In Constant Currency           U.S. Federal         \$146.2         \$178.4         (\$32.2)         (18.0%)         (5.7%)           Industry Detail         4Q15         4Q14         Change         % In Constant Currency           U.S. Federal         \$146.2         \$178.4         (\$32.2)         (18.0%)         (18.0%)           Public Sector                                                                                                                         | Regional Detail                 | 4Q15    | 4Q14    | Change    | %       | In Constant Currency |
| Asia Pacific       \$88.9       \$102.5       (\$13.6)       (13.3%)       (2.4%)         Latin America       \$69.2       \$136.8       (\$67.6)       (49.4%)       (29.6%)         Total       \$789.9       \$905.8       (\$115.9)       (12.8%)       (5.7%)         Industry       4Q15       4Q14       Change       % In Constant Currency         Enterprise Solutions       \$643.7       \$727.4       (\$83.7)       (11.5%)       (2.5%)         U.S. Federal       \$146.2       \$178.4       (\$32.2)       (18.0%)       (18.0%)         Industry Detail       4Q15       4Q14       Change       % In Constant Currency         U.S. Federal       \$146.2       \$178.4       (\$32.2)       (18.0%)       (18.0%)         Public Sector       \$172.2       \$182.7       (\$10.5)       (5.7%)       2.9%         Commercial       \$235.0       \$306.5       (\$71.5)       (23.3%)       (15.6%)         Financial       \$236.5       \$238.2       (\$1.7)       (0.8%)       10.2%         Total       \$789.9       \$905.8       (\$115.9)       (12.8%)       (5.7%)         Revenue Type       4Q15       4Q14       Change       %         Recurring Service                                                                                                                                                                                          | U.S. & Canada                   | \$377.4 | \$398.3 | (\$20.9)  | (5.2%)  | (4.8%)               |
| Latin America         \$69.2         \$136.8         (\$67.6)         (49.4%)         (29.6%)           Total         \$789.9         \$905.8         (\$115.9)         (12.8%)         (5.7%)           Industry         4Q15         4Q14         Change         % In Constant Currency           Enterprise Solutions         \$643.7         \$727.4         (\$83.7)         (\$11.5%)         (2.5%)           U.S. Federal         \$146.2         \$178.4         (\$32.2)         (\$18.0%)         (\$5.7%)           Industry Detail         4Q15         4Q14         Change         % In Constant Currency           U.S. Federal         \$146.2         \$178.4         (\$32.2)         (\$18.0%)         (\$18.0%)           Public Sector         \$146.2         \$178.4         (\$32.2)         (\$18.0%)         (\$18.0%)           Public Sector         \$172.2         \$182.7         (\$10.5)         (5.7%)         2.9%           Commercial         \$235.0         \$306.5         (\$71.5)         (23.3%)         (15.6%)           Financial         \$236.5         \$238.2         (\$1.77)         (0.8%)         10.2%           Total         \$789.9         \$905.8         (\$115.9)         (\$2.7%)         (\$5.7%)                                                                                                                      | EMEA                            | \$254.4 | \$268.2 | (\$13.8)  | (5.2%)  | 4.0%                 |
| Total         \$789.9         \$905.8         (\$115.9)         (12.8%)         (5.7%)           Industry         4Q15         4Q14         Change         % In Constant Currency           Enterprise Solutions         \$643.7         \$727.4         (\$83.7)         (11.5%)         (2.5%)           U.S. Federal         \$146.2         \$178.4         (\$32.2)         (18.0%)         (18.0%)           Total         \$789.9         \$905.8         (\$115.9)         (12.8%)         (5.7%)           Industry Detail         4Q15         4Q14         Change         % In Constant Currency           U.S. Federal         \$146.2         \$178.4         (\$32.2)         (18.0%)         (18.0%)           U.S. Federal         \$172.2         \$182.7         (\$10.5)         (\$5.7%)         2.9%           Commercial         \$235.0         \$306.5         (\$71.5)         (23.3%)         (15.6%)           To                                                                                                                   | Asia Pacific                    | \$88.9  | \$102.5 | (\$13.6)  | (13.3%) | (2.4%)               |
| Industry         4Q15         4Q14         Change         %         In Constant Currency           Enterprise Solutions         \$643.7         \$727.4         (\$83.7)         (\$11.5%)         (2.5%)           U.S. Federal         \$146.2         \$178.4         (\$32.2)         (\$18.0%)         (\$18.0%)           Total         \$789.9         \$905.8         (\$115.9)         (\$12.8%)         (\$5.7%)           Industry Detail         4Q15         4Q14         Change         %         In Constant Currency           U.S. Federal         \$146.2         \$178.4         (\$32.2)         (\$18.0%)         (\$18.0%)           Public Sector         \$172.2         \$182.7         (\$10.5)         (\$5.7%)         2.9%           Commercial         \$235.0         \$306.5         (\$71.5)         (\$23.3%)         (\$15.6%)           Financial         \$236.5         \$238.2         (\$1.7)         (0.8%)         10.2%           Total         \$789.9         \$905.8         (\$115.9)         (\$2.8%)         (\$5.7%)           Revenue Type         4Q15         4Q14         Change         %           Recurring Services         \$486.4         \$509.1         (\$22.7)         (4.5%)           Non-Recurring Servic                                                                                                           | Latin America                   | \$69.2  | \$136.8 | (\$67.6)  | (49.4%) | (29.6%)              |
| Enterprise Solutions         \$643.7         \$727.4         (\$83.7)         (\$11.5%)         (2.5%)           U.S. Federal         \$146.2         \$178.4         (\$32.2)         (\$18.0%)         (\$18.0%)           Total         \$789.9         \$905.8         (\$115.9)         (\$12.8%)         (\$5.7%)           Industry Detail         4Q15         4Q14         Change         %         In Constant Currency           U.S. Federal         \$146.2         \$178.4         (\$32.2)         (\$18.0%)         (\$18.0%)           Public Sector         \$172.2         \$182.7         (\$10.5)         (\$5.7%)         2.9%           Commercial         \$235.0         \$306.5         (\$71.5)         (23.3%)         (\$15.6%)           Financial         \$236.5         \$238.2         (\$1.7)         (0.8%)         10.2%           Total         \$789.9         \$905.8         (\$115.9)         (\$2.8%)         (\$5.7%)           Revenue Type         4Q15         4Q14         Change         %           Recurring Services         \$486.4         \$509.1         (\$22.7)         (4.5%)           Non-Recurring Services         \$162.7         \$179.6         (16.9)         (9.4%)           Technology         \$140.8 </td <td>Total</td> <td>\$789.9</td> <td>\$905.8</td> <td>(\$115.9)</td> <td>(12.8%)</td> <td>(5.7%)</td> | Total                           | \$789.9 | \$905.8 | (\$115.9) | (12.8%) | (5.7%)               |
| U.S. Federal         \$146.2         \$178.4         (\$32.2)         (18.0%)         (18.0%)           Total         \$789.9         \$905.8         (\$115.9)         (12.8%)         (5.7%)           Industry Detail         4Q15         4Q14         Change         % In Constant Currency           U.S. Federal         \$146.2         \$178.4         (\$32.2)         (18.0%)         (18.0%)           Public Sector         \$172.2         \$182.7         (\$10.5)         (5.7%)         2.9%           Commercial         \$235.0         \$306.5         (\$71.5)         (23.3%)         (15.6%)           Financial         \$236.5         \$238.2         (\$1.17)         (0.8%)         10.2%           Total         \$789.9         \$905.8         (\$115.9)         (12.8%)         (5.7%)           Revenue Type         4Q15         4Q14         Change         %           Recurring Services         \$486.4         \$509.1         (\$22.7)         (4.5%)           Non-Recurring Services         \$162.7         \$179.6         (16.9)         (9.4%)           Technology         \$140.8         \$217.1         (\$76.3)         (35.1%)                                                                                                                                                                                                     | Industry                        | 4Q15    | 4Q14    | Change    | %       | In Constant Currency |
| Total         \$789.9         \$905.8         (\$115.9)         (12.8%)         (5.7%)           Industry Detail         4Q15         4Q14         Change         % In Constant Currency           U.S. Federal         \$146.2         \$178.4         (\$32.2)         (18.0%)         (18.0%)           Public Sector         \$172.2         \$182.7         (\$10.5)         (5.7%)         2.9%           Commercial         \$235.0         \$306.5         (\$71.5)         (23.3%)         (15.6%)           Financial         \$236.5         \$238.2         (\$1.7)         (0.8%)         10.2%           Total         \$789.9         \$905.8         (\$115.9)         (12.8%)         (5.7%)           Revenue Type         4Q15         4Q14         Change         %           Recurring Services         \$486.4         \$509.1         (\$22.7)         (4.5%)           Non-Recurring Services         \$162.7         \$179.6         (16.9)         (9.4%)           Technology         \$140.8         \$217.1         (\$76.3)         (35.1%)                                                                                                                                                                                                                                                                                                              | Enterprise Solutions            | \$643.7 | \$727.4 | (\$83.7)  | (11.5%) | (2.5%)               |
| Industry Detail         4Q15         4Q14         Change         % In Constant Currency           U.S. Federal         \$146.2         \$178.4         (\$32.2)         (18.0%)         (18.0%)           Public Sector         \$172.2         \$182.7         (\$10.5)         (5.7%)         2.9%           Commercial         \$235.0         \$306.5         (\$71.5)         (23.3%)         (15.6%)           Financial         \$236.5         \$238.2         (\$1.7)         (0.8%)         10.2%           Total         \$789.9         \$905.8         (\$115.9)         (12.8%)         (5.7%)           Revenue Type         4Q15         4Q14         Change         %           Recurring Services         \$486.4         \$509.1         (\$22.7)         (4.5%)           Non-Recurring Services         \$162.7         \$179.6         (16.9)         (9.4%)           Technology         \$140.8         \$217.1         (\$76.3)         (35.1%)                                                                                                                                                                                                                                                                                                                                                                                                               | U.S. Federal                    | \$146.2 | \$178.4 | (\$32.2)  | (18.0%) | (18.0%)              |
| U.S. Federal         \$146.2         \$178.4         (\$32.2)         (18.0%)         (18.0%)           Public Sector         \$172.2         \$182.7         (\$10.5)         (5.7%)         2.9%           Commercial         \$235.0         \$306.5         (\$71.5)         (23.3%)         (15.6%)           Financial         \$236.5         \$238.2         (\$1.7)         (0.8%)         10.2%           Total         \$789.9         \$905.8         (\$115.9)         (12.8%)         (5.7%)           Revenue Type         4Q15         4Q14         Change         %           Recurring Services         \$486.4         \$509.1         (\$22.7)         (4.5%)           Non-Recurring Services         \$162.7         \$179.6         (16.9)         (9.4%)           Technology         \$140.8         \$217.1         (\$76.3)         (35.1%)                                                                                                                                                                                                                                                                                                                                                                                                                                                                                                                 | Total                           | \$789.9 | \$905.8 | (\$115.9) | (12.8%) | (5.7%)               |
| Public Sector         \$172.2         \$182.7         (\$10.5)         (5.7%)         2.9%           Commercial         \$235.0         \$306.5         (\$71.5)         (23.3%)         (15.6%)           Financial         \$236.5         \$238.2         (\$1.7)         (0.8%)         10.2%           Total         \$789.9         \$905.8         (\$115.9)         (12.8%)         (5.7%)           Revenue Type         4Q15         4Q14         Change         %           Recurring Services         \$486.4         \$509.1         (\$22.7)         (4.5%)           Non-Recurring Services         \$162.7         \$179.6         (16.9)         (9.4%)           Technology         \$140.8         \$217.1         (\$76.3)         (35.1%)                                                                                                                                                                                                                                                                                                                                                                                                                                                                                                                                                                                                                         | Industry Detail                 | 4Q15    | 4Q14    | Change    | %       | In Constant Currency |
| Commercial         \$235.0         \$306.5         (\$71.5)         (23.3%)         (15.6%)           Financial         \$236.5         \$238.2         (\$1.7)         (0.8%)         10.2%           Total         \$789.9         \$905.8         (\$115.9)         (12.8%)         (5.7%)           Revenue Type         4Q15         4Q14         Change         %           Recurring Services         \$486.4         \$509.1         (\$22.7)         (4.5%)           Non-Recurring Services         \$162.7         \$179.6         (16.9)         (9.4%)           Technology         \$140.8         \$217.1         (\$76.3)         (35.1%)                                                                                                                                                                                                                                                                                                                                                                                                                                                                                                                                                                                                                                                                                                                              | U.S. Federal                    | \$146.2 | \$178.4 | (\$32.2)  | (18.0%) | (18.0%)              |
| Financial         \$236.5         \$238.2         (\$1.7)         (0.8%)         10.2%           Total         \$789.9         \$905.8         (\$115.9)         (12.8%)         (5.7%)           Revenue Type         4Q15         4Q14         Change         %           Recurring Services         \$486.4         \$509.1         (\$22.7)         (4.5%)           Non-Recurring Services         \$162.7         \$179.6         (16.9)         (9.4%)           Technology         \$140.8         \$217.1         (\$76.3)         (35.1%)                                                                                                                                                                                                                                                                                                                                                                                                                                                                                                                                                                                                                                                                                                                                                                                                                                    | Public Sector                   | \$172.2 | \$182.7 | (\$10.5)  | (5.7%)  | 2.9%                 |
| Total         \$789.9         \$905.8         (\$115.9)         (12.8%)         (5.7%)           Revenue Type         4Q15         4Q14         Change         %           Recurring Services         \$486.4         \$509.1         (\$22.7)         (4.5%)           Non-Recurring Services         \$162.7         \$179.6         (16.9)         (9.4%)           Technology         \$140.8         \$217.1         (\$76.3)         (35.1%)                                                                                                                                                                                                                                                                                                                                                                                                                                                                                                                                                                                                                                                                                                                                                                                                                                                                                                                                     | Commercial                      | \$235.0 | \$306.5 | (\$71.5)  | (23.3%) | (15.6%)              |
| Revenue Type         4Q15         4Q14         Change         %           Recurring Services         \$486.4         \$509.1         (\$22.7)         (4.5%)           Non-Recurring Services         \$162.7         \$179.6         (16.9)         (9.4%)           Technology         \$140.8         \$217.1         (\$76.3)         (35.1%)                                                                                                                                                                                                                                                                                                                                                                                                                                                                                                                                                                                                                                                                                                                                                                                                                                                                                                                                                                                                                                      | Financial                       | \$236.5 | \$238.2 | (\$1.7)   | (0.8%)  | 10.2%                |
| Recurring Services         \$486.4         \$509.1         (\$22.7)         (4.5%)           Non-Recurring Services         \$162.7         \$179.6         (16.9)         (9.4%)           Technology         \$140.8         \$217.1         (\$76.3)         (35.1%)                                                                                                                                                                                                                                                                                                                                                                                                                                                                                                                                                                                                                                                                                                                                                                                                                                                                                                                                                                                                                                                                                                                | Total                           | \$789.9 | \$905.8 | (\$115.9) | (12.8%) | (5.7%)               |
| Non-Recurring Services         \$162.7         \$179.6         (16.9)         (9.4%)           Technology         \$140.8         \$217.1         (\$76.3)         (35.1%)                                                                                                                                                                                                                                                                                                                                                                                                                                                                                                                                                                                                                                                                                                                                                                                                                                                                                                                                                                                                                                                                                                                                                                                                             | Revenue Type                    | 4Q15    | 4Q14    | Change    | %       |                      |
| Technology \$140.8 \$217.1 (\$76.3) (35.1%)                                                                                                                                                                                                                                                                                                                                                                                                                                                                                                                                                                                                                                                                                                                                                                                                                                                                                                                                                                                                                                                                                                                                                                                                                                                                                                                                            | Recurring Services              | \$486.4 | \$509.1 | (\$22.7)  | (4.5%)  |                      |
| Technology \$140.8 \$217.1 (\$76.3) (35.1%)                                                                                                                                                                                                                                                                                                                                                                                                                                                                                                                                                                                                                                                                                                                                                                                                                                                                                                                                                                                                                                                                                                                                                                                                                                                                                                                                            | Non-Recurring Services          | \$162.7 | \$179.6 | (16.9)    | (9.4%)  |                      |
| Total \$789.9 \$905.8 (\$115.9) (12.8%)                                                                                                                                                                                                                                                                                                                                                                                                                                                                                                                                                                                                                                                                                                                                                                                                                                                                                                                                                                                                                                                                                                                                                                                                                                                                                                                                                | Technology                      | \$140.8 | \$217.1 | (\$76.3)  | (35.1%) |                      |
|                                                                                                                                                                                                                                                                                                                                                                                                                                                                                                                                                                                                                                                                                                                                                                                                                                                                                                                                                                                                                                                                                                                                                                                                                                                                                                                                                                                        | Total                           | \$789.9 | \$905.8 | (\$115.9) | (12.8%) |                      |